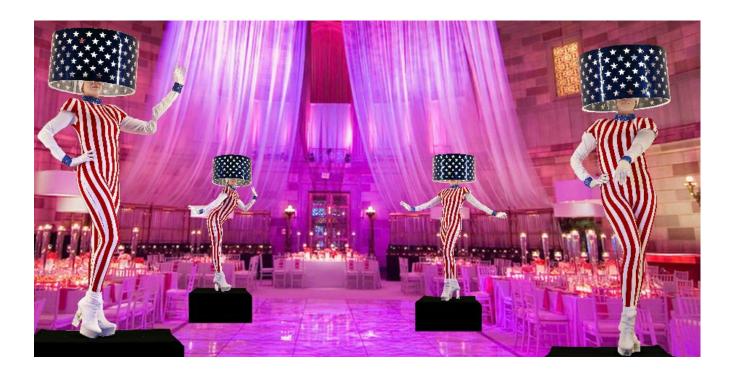

ng your Program**

Scheduling the show at your event is easy. Each presentation, also called a set, has a 30 minute format.

- <u>Booking a single performer</u> allows for one 30 minute show per hour for up to 4 hours, with 30 minute breaks between sets. Maximum number of sets: 4.
- Booking two performers or more, gives two options:

Option 1: Making a statement by having all your Living Lamps perform at the same time. They will break at the same time also.

*Option 2:* Offering a continuous exposure of the show for up to 4 hours, by having your performers rotate on set; when one performs, the other breaks.

# **Living Lamp collection**

NEXT 🕨

**MENU** 





# **Living Lamp - Sculpted Mirror**



**CLASSICAL LAMPSHADE** 

**LOGO- BRANDABLE LAMPSHADE** 



## **Living Lamp - Patriotic**



## **Living Lamp - Dollar Bill**







# **Living Lamp - Royal Silver**



#### **MULTIPLE LAMPSHADE STYLE OPTIONS**









**MULTIPLE COLOR OPTIONS** 















# **Living Lamp - Royal Gold**







# **Living Lamp - Nature Green**







# Living Lamp - Fire & Ice



# MULTIPLE LAMPSHADE STYLE & COLOR OPTIONS







## **Living Lamp - White Rave**



#### **Lampshade Options**



Classical



Logo brandable

# **Living Lamp - Pink Rave**



**Lampshade Options** 

Classical





# **Living Lamp - African Safari**



MULTIPLE LAMPSHADE STYLE & COLOR OPTIONS



# **Living Lamp - Checkers**







# **Living Lamp - Party Time**



Classical Victorian

Victorian



## **The Living Fountain**

#### The show

The Living Fountain is a spectacular performing act featuring a live founta