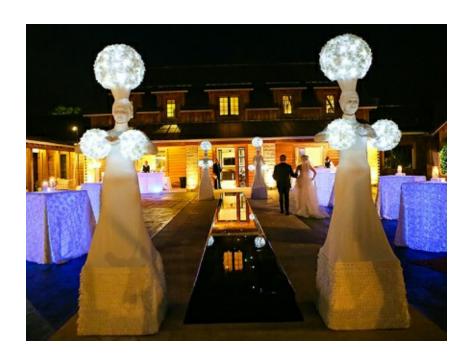

m**

Scheduling the show at your event is easy. Each presentation, also called a set, has a 30 minute format.

- <u>Booking a single performer</u> allows for one 30 minute show per hour for up to 4 hours, with 30 minute breaks between sets. Maximum number of sets: 4.
- Booking two performers or more, gives two options:

Option 1: Making a statement by having all your Living Topiaries perform at the same time. They will break at the same time also.

Option 2: Offering a continuous exposure of the show for up to 4 hours, by having your performers rotate on set; when one performs, the other breaks.

Please contact us to work out a set schedule for your event.

# **Living Topiary collection**

**NEXT** 

**MENU** 

#### **DRESS OPTIONS**



#### **FLOWER OPTIONS**



#### WHITE ILLUMINATIONS







# **White Living Topiary**







RED ROSES WHITE ROSES PINK ROSES









ORANGE ROSES PURPLE ROSES

**FUCHSIA ROSES** 

**GREEN ROSES** 

## **Gold Living Topiary**







**RED ROSES** 

# **Silver Living Topiary**







# **Green Living Topiary**











BOXWOOD RED ROSES SUNFLOWER PURPLE ROSES

# **Red Living Topiary**





**GOLD ROSES** 



WHITE ROSES







#### **The Living Statues**

#### The show

The Living Statue show is among the most interactive and memorable live performing entertainment for theme events. Pick the costume that fits with the theme of your event and we will create memories for you.

#### **Description**

The Living Statue show is an interactive atmosphere act. The show is usually stationary on pedestal.

Some Living Statue models allow for the cha