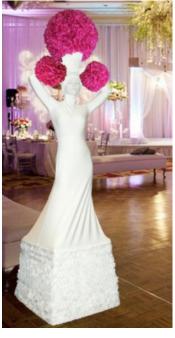

#### **The Living Topiary**

#### The show

Marriage of Nature in a Human form, the Living Topiary is a spectacular live interactive entertainment. The 9 feet tall Living Topiary is a focal point at your event that mesmerizes the audience with its graceful postures and a wonderful photo opportunity.

#### **Description**

The Living Topiary show is an interactive atmosphere act, available in 2 possible formats:

- · As a Living Statue
- Choreographed with music
   The Living Topiary show is a stationary act on pedestal.

#### **Costume Quality**

The Living Topiary costume is made of 3 parts:

- The dress, with 5 colors options: white, green, gold, silver, or red
- The base, covered with thousands of rose petals of matching color with the dress.
- The floral décor on the headpiece and forearms. Your options are:
  - Roses: White, red, pink, gold, silver, orange, green, purple or fuchsia
  - Boxwood greenery
- Sunflowers