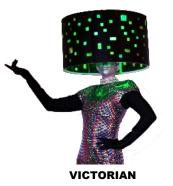

- <u>Booking a single performer</u> allows for one 30 minute show per hour for up to 4 hours, with 30 minute breaks between sets. Maximum number of sets: 4.
- Booking two performers or more, gives two options:

Option 1: Making a statement by having all your Living Lamps perform at the same time. They will break at the same time also.

*Option 2:* Offering a continuous exposure of the show for up to 4 hours, by having your performers rotate on set; when one performs, the other breaks.

# **Living Lamp collection**

NEXT 🕨

**MENU** 





# **Living Lamp - Sculpted Mirror**



**CLASSICAL LAMPSHADE** 

**LOGO- BRANDABLE LAMPSHADE** 



## **Living Lamp - Patriotic**



## **Living Lamp - Dollar Bill**







# **Living Lamp - Royal Silver**



#### **MULTIPLE LAMPSHADE STYLE OPTIONS**









**MULTIPLE COLOR OPTIONS** 















# **Living Lamp - Royal Gold**







# **Living Lamp - Nature Green**







# Living Lamp - Fire & Ice



# MULTIPLE LAMPSHADE STYLE & COLOR OPTIONS







## **Living Lamp - White Rave**



#### **Lampshade Options**



Classical



Logo brandable

# **Living Lamp - Pink Rave**



**Lampshade Options** 

Classical





# **Living Lamp - African Safari**



MULTIPLE LAMPSHADE STYLE & COLOR OPTIONS



# **Living Lamp - Checkers**







# **Living Lamp - Party Time**



Classical Victorian

Victorian



## **The Living Fountain**

#### The show

The Living Fountain is a spectacular performing act featuring a live fountain character in costume, staged as a part of a beautiful operating fountain décor. Make it the centerpiece of your cocktail p