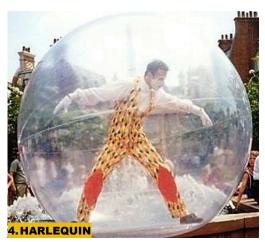

ect a costume from our existing collection or other costumes from our Living Statue collection. We also create new Bubble costume characters on demand.

On a technical note, the Bubble itself is 6 feet wide. All accesses to the performing area must comply with a 6 feet requirement.

#### **Programming your show**

Scheduling the show at your event is easy. Each presentation, also called a set, has a 10 minute format.

- <u>Booking a single bubble performer</u> allows for one 10 minute show every 50 minutes, with a 40 minute break between two sets. Maximum number of sets: 4 during a 4 hours call time.
- Booking several bubble performers, offers options to rotate the presentations for a more continuous exposure.

Please contact us to work out a set schedule for your event.

**MENU** 



















# **The Arch Dragons**





**ORANGE ARCH DRAGON** 



**GREEN ARCH DRAGON** 







## The Living Marionette - Music & Dance Show

#### The show

The Marionette is an upbeat dance and musical show, offering a travel to a beautiful world of happy feelings and connection.

The show is built on a theme, with music, dance and costumes to illustrate this travel through imagination. The Marionette show is composed of 3 performers, two Marionette dancers and one Stilt Walker, who dance and interact to tell a story of happiness.

#### **Programming your show**

The duration of the show is 15 minutes, usually followed by a 5 minutes photo opportunity among the audience.

#### **Description**

The Marionette show presents the unique advantage of being adaptable to any particular theme e