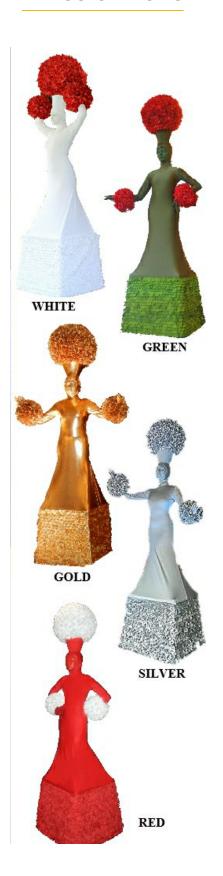

#### **Costume Quality**

The Living Topiary costume is made of 3 parts:

- The dress, with 5 colors options: white, green, gold, silver, or red
- The base, covered with thousands of rose petals of matching color with the dress.
- The floral décor on the headpiece and forearms. Your options are:
  - Roses: White, red, pink, gold, silver, orange, green, purple or fuchsia
  - Boxwood greenery
- Sunflowers

#### **DRESS OPTIONS**

#### **FLOWER OPTIONS**