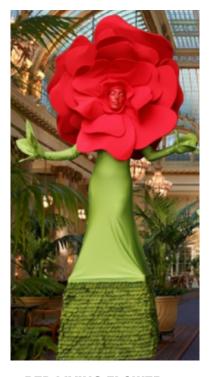

## **The Living Flower**

#### The show

Very entertaining and interactive with the audience, the Living Flower show represents the Beauty of Nature in a human form. The 9 feet tall and 4 feet wide character is all grace, posing for the picture as a spectacular focal point at your event.

## **Costume Quality**

The costume is made of 2 parts: The petals and the body (dress). You can choose the color combination between the two:

- Available flower petal colors: blue, pink, yellow, white and red.
- Available body colors: green, white, gold, silver and red.

# **Living Flower**

**BLUE LIVING FLOWER** 

**PINK LIVING FLOWER** 

**YELLOW LIVING FLOWER** 

**RED LIVING FLOWER** 

WHITE LIVING FLOWER