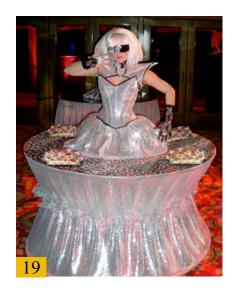

## **The Living Tables**

#### The show

The Living Table is a fun piece of entertainment for cocktail hours and offer an extra touch of class and welcome to your guests.

Highlighting the festive atmosphere of your event, the Living Tables enhance your décor with a costume perfectly adapted to the occasion.

### **Programming your show**

The Living Table is very versatile and adapts perfectly to the format of most cocktail parties.

Maximum duration of a set: 30 minutes to 1 hour - Up to 2 sets - 3 hours call time. The Living Tables are 6 feet wide and sturdy.

# **Living Table collection**

### THEMED TABLES

## **Living Tables - Themed Collection**