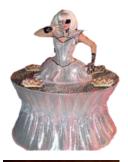

## **The Living Tables**

#### The show

The Living Table is a fun piece of entertainment for cocktail hours and offer an extra touch of class and welcome to your guests.

Highlighting the festive atmosphere of your event, the Living Tables enhance your décor with a costume perfectly adapted to the occasion.

### **Programming your show**

The Living Table is very versatile and adapts perfectly to the format of most cocktail parties.

Maximum duration of a set: 30 minutes to 1 hour - Up to 2 sets - 3 hours call time. The Living Tables are 6 feet wide and sturdy.

# **Living Table collection**

### **CLASSICAL TABLES**