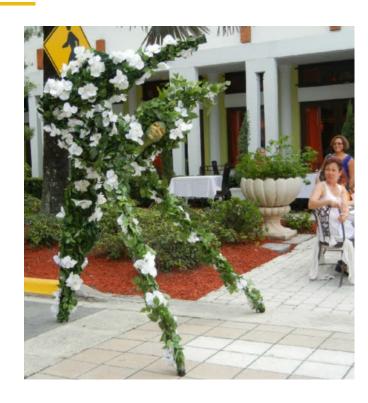

## **The Living Floral Tree**

#### The show

The Living Floral Tree is a beautiful Stilt Show inspired by Nature. Strolling gracefully among the audience, the Living Floral Tree is captivating with elegance. The Living Floral Tree adapts perfectly to corporate or private functions.

## **Costume Quality**

The Living Floral Tree costume allows for flower variations in size and color to perfectly adapt to the theme and colors of your event.

Available flower collection:

- Bougainvillea: pink
- Orchid: white
- Hibiscus: yellow
- Roses: purple, pink, cream
- Birds of paradise
- Silver winterized