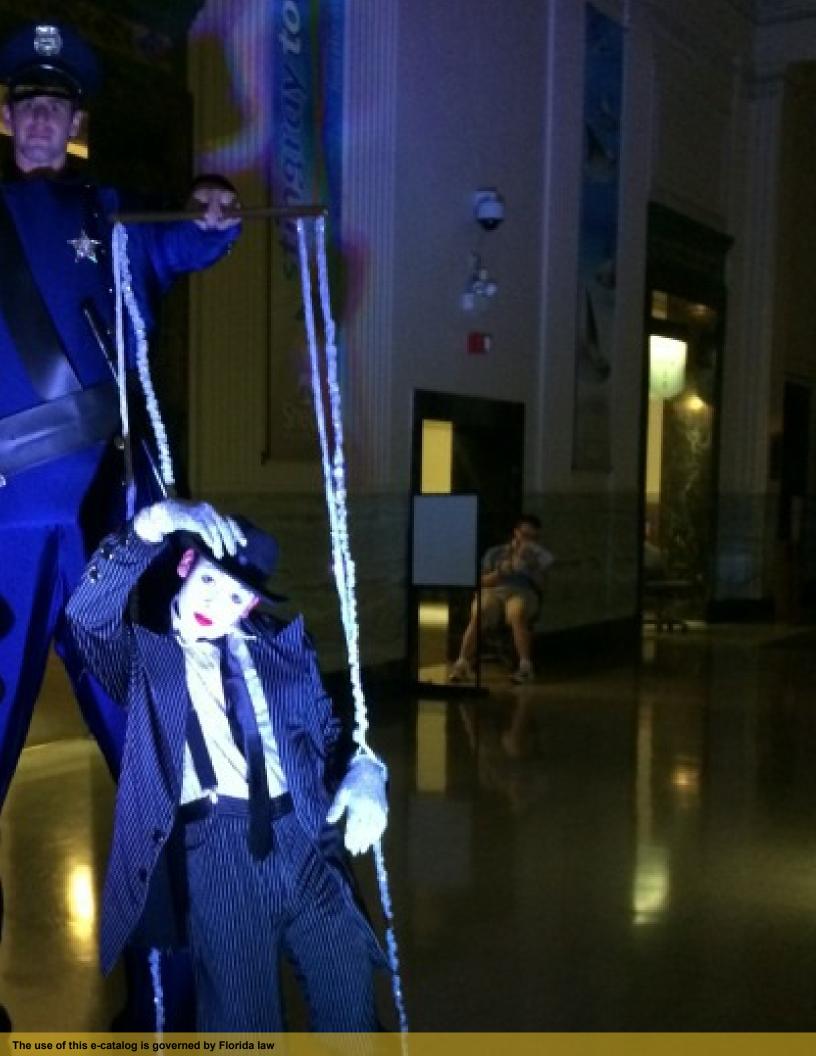

## The Living Marionette - Music & Dance Show

#### The show

The Marionette is an upbeat dance and musical show, offering a travel to a beautiful world of happy feelings and connection.

The show is built on a theme, with music, dance and costumes to illustrate this travel through imagination. The Marionette show is composed of 3 performers, two Marionette dancers and one Stilt Walker, who dance and interact to tell a story of happiness.

2<sup>nd</sup> version: **Matador Marionettes** on Spanish music.

3<sup>rd</sup> version: **Gangster Marionettes** and policeman on a music reminding of Chicago in the 1920s.

4<sup>th</sup> version: **Russian Marionettes** (Kusacks) on Russian music

**MEXICAN MARIONETTES** 

**DUTCH DOLLS MARIONETTES** 

**GANGSTER - 1920s CHICAGO** 

**RUSSIAN MARIONETTES** 

**VENETIAN MARIONETTES** 

**BULLFIGHTER MARIONETTES** 