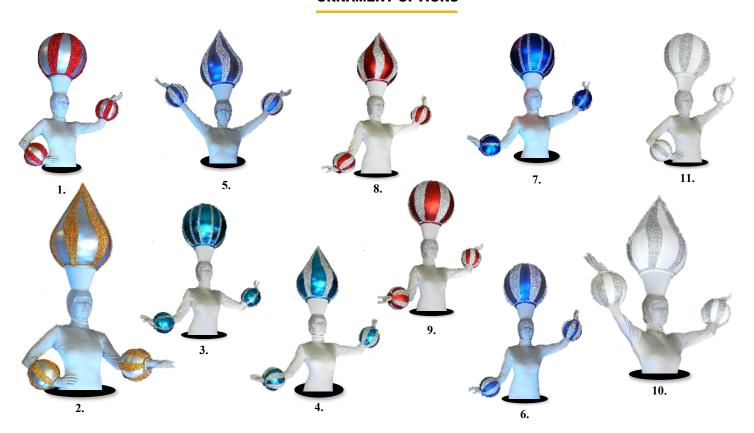

## The Christmas Ornaments - White Ornaments

#### **ORNAMENT OPTIONS**

# **Living Ornaments - Gold**

## The Christmas Ornaments - Red Ornaments

Silver Base

# ORNAMENT OPTIONS 1. 3. 5. 7. 2. 4. 6. 8.

**Gold Base** 

# Living Ornaments - Silver