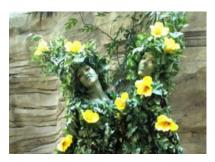

## **The Living Flower**

#### The show

Very entertaining and interactive with the audience, the Living Flower show represents the Beauty of Nature in a human form. The 9 feet tall and 4 feet wide character is all grace, posing for the picture as a spectacular focal point at your event.

## **Costume Quality**

The costume is made of 2 parts: The petals and the body (dress). You can choose the color combination between the two:

- Available flower petal colors: blue, pink, yellow, white and red.
- Available body colors: green, white, gold, silver and red.

The base of the dress is covered with thousands of petals of matching color.