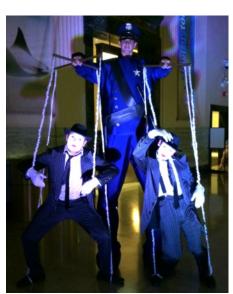

2<sup>nd</sup> version: **Matador Marionettes** on Spanish music.

3<sup>rd</sup> version: **Gangster Marionettes** and policeman on a music reminding of Chicago in the 1920s.

4<sup>th</sup> version: **Russian Marionettes** (Kusacks) on Russian music

**MEXICAN MARIONETTES** 

**DUTCH DOLLS MARIONETTES** 

**GANGSTER - 1920s CHICAGO** 

**RUSSIAN MARIONETTES** 

**VENETIAN MARIONETTES** 

**BULLFIGHTER MARIONETTES** 