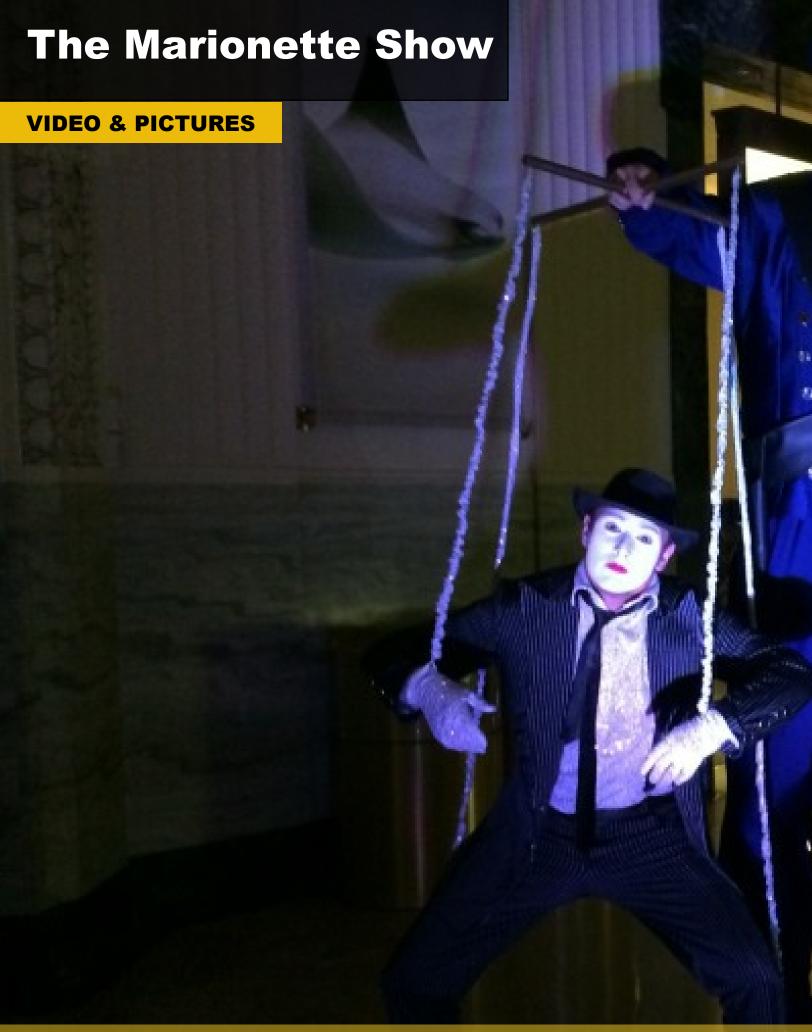

## The Living Marionette - Music & Dance Show

#### The show

The Marionette is an upbeat dance and musical show, offering a travel to a beautiful world of happy feelings and connection.

The show is built on a theme, with music, dance and costumes to illustrate this travel through imagination. The Marionette show is composed of 3 performers, two Marionette dancers and one Stilt Walker, who dance and interact to tell a story of happiness.