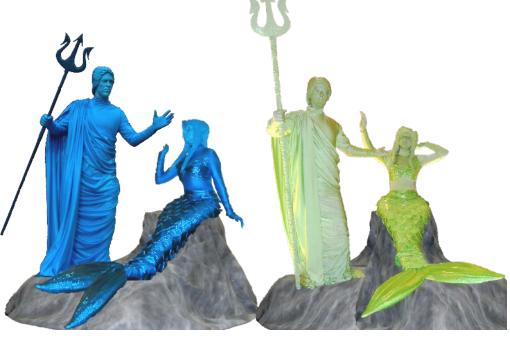

#### **Mermaid & Poseidon**

**BLUE - HOLOGRAM TAIL** 

**GREEN - HOLOGRAM TAIL** 