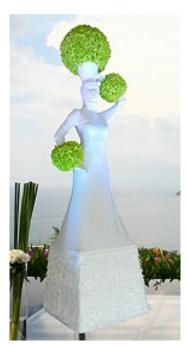

#### **The Living Topiary**

#### The show

Marriage of Nature in a Human form, the Living Topiary is a spectacular live interactive entertainment. The 9 feet tall Living Topiary is a focal point at your event that mesmerizes the audience with its graceful postures and a wonderful photo opportunity.

#### **Description**

The Living Topiary show is an interactive atmosphere act, available in 2 possible formats:

- · As a Living Statue
- Choreographed with music
   The Living Topiary show is a stationary act on pedestal.

#### **Costume Quality**

The Living Topiary costume is made of 3 parts:

- The dress, with 5 colors options: white, green, gold, silver, or red
- The base, covered with thousands of rose petals of matching color with the dress.
- The floral décor on the headpiece and forearms. Your options are:
  - Roses: White, red, pink, gold, silver, orange, green, purple or fuchsia
  - Boxwood greenery
- Sunflowers