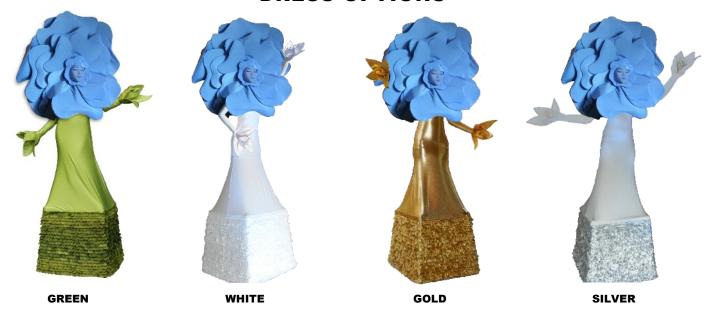

#### **Costume Quality**

The Living Topiary costume is made of 3 parts:

- The dress, with 5 colors options: white, green, gold, silver, or red
- The base, covered with thousands of rose petals of matching color with the dress.
- The floral décor on the headpiece and forearms. Your options are:
  - Roses: White, red, pink, gold, silver, orange, green, purple or fuchsia
  - Boxwood greenery
- Sunflowers

#### **DRESS OPTIONS**