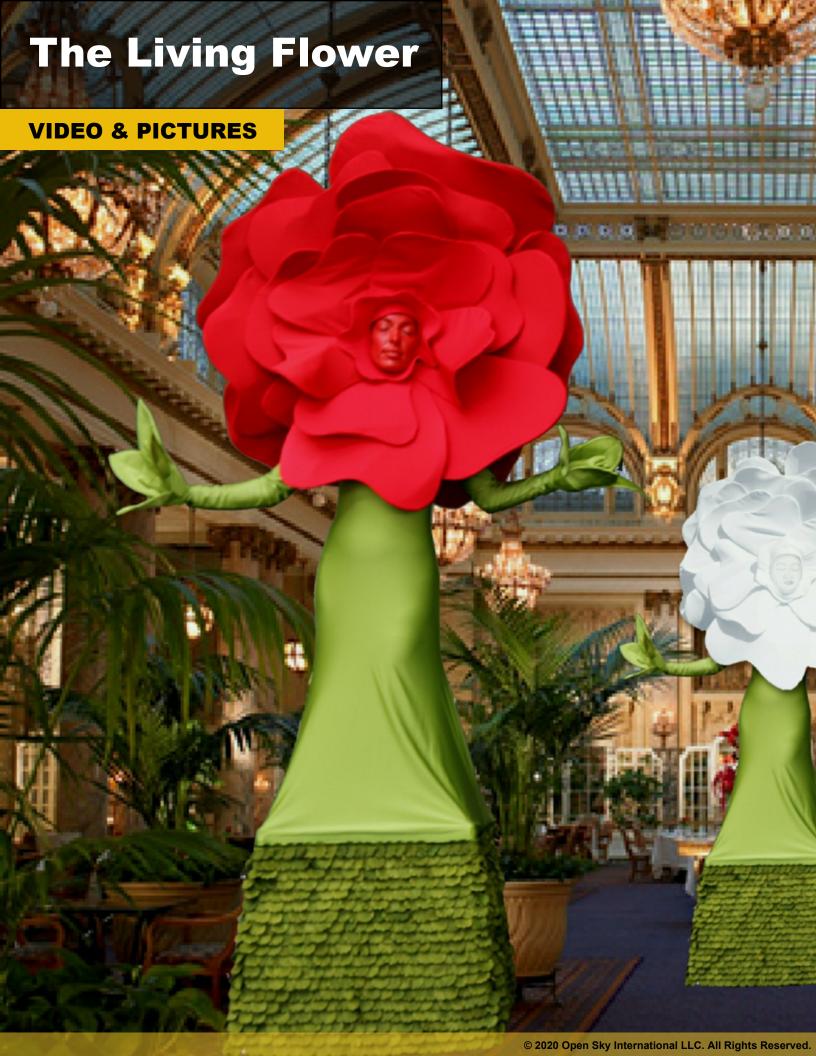

## **The Living Flower**

#### The show

Very entertaining and interactive with the audience, the Living Flower show represents the Beauty of Nature in a human form. The 9 feet tall and 4 feet wide character is all grace, posing for the picture as a spectacular focal point at your event.

## **Costume Quality**

The costume is made of 2 parts: The petals and the body (dress). You can choose the color combination between the two:

- Available flower petal colors: blue, pink, yellow, white and red.
- Available body colors: green, white, gold, silver and red.

The base of the dress is covered with thousands of petals of matching color.

## Description

The Living Flower Show is presented on pedestal (stationary) and available in 3 possible formats:

- a) As a Living Statue
- b) As a Talking Flower

the other breaks.

c) Choreographed with music