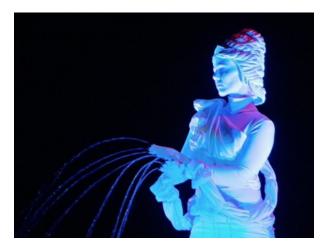

## **The Living Fountain**

#### The show

The Living Fountain is a spectacular performing act featuring a live fountain character in costume, staged as a part of a beautiful operating fountain décor. Make it the centerpiece of your cocktail party or special event and create spectacular memories..

#### The Fountain

The Living Fountain is a 9 ½ square fountain décor filled with 300 gallons of water and operating with jets and lights as a beautiful fountain. The performance is in the show of the

The performance is in the show of the performer, acting as a fountain statue and an integrated part of the fountain.