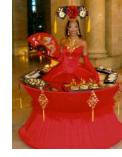

## **The Living Tables**

#### The show

The Living Table is a fun piece of entertainment for cocktail hours and offer an extra touch of class and welcome to your guests.

Highlighting the festive atmosphere of your event, the Living Tables enhance your décor with a costume perfectly adapted to the occasion.

### **Programming your show**

The Living Table is very versatile and adapts perfectly to the format of most cocktail parties.

Maximum duration of a set: 30 minutes to 1 hour - Up to 2 sets - 3 hours call time. The Living Tables are 6 feet wide and sturdy.

# **Living Table collection**

### **CLASSICAL TABLES**

# The Living Tables - Classical Collection

**Alternate Headpieces** 

Alternate Headpieces

Alternate Table style