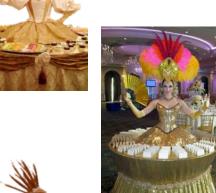

## **The Living Tables**

#### The show

The Living Table is a fun piece of entertainment for cocktail hours and offer an extra touch of class and welcome to your guests.

Highlighting the festive atmosphere of your event, the Living Tables enhance your décor with a costume perfectly adapted to the occasion.

### **Programming your show**

The Living Table is very versatile and adapts perfectly to the format of most cocktail parties.

Maximum duration of a set: 30 minutes to 1 hour - Up to 2 sets - 3 hours call time. The Living Tables are 6 feet wide and sturdy.

# The Living Tables - Classical Collection

**Alternate Headpieces** 

Alternate Headpieces

Alternate Table style