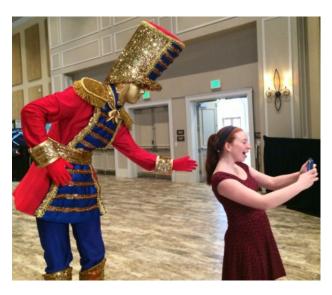

# The Living Nutcracker - A Toy Soldier

#### 1. RED, GOLD & BLUE

#### 2. BLUE, SILVER & WHITE

2. WHITE & SILVER