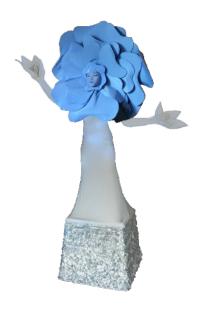

## **The Living Flower**

#### The show

Very entertaining and interactive with the audience, the Living Flower show represents the Beauty of Nature in a human form. The 9 feet tall and 4 feet wide character is all grace, posing for the picture as a spectacular focal point at your event.

## **Costume Quality**

The costume is made of 2 parts: The petals and the body (dress). You can choose the color combination between the two:

- Available flower petal colors: blue, pink, yellow, white and red.
- Available body colors: green, white, gold, silver and red.

The base of the dress is covered with thousands of petals of matching color.