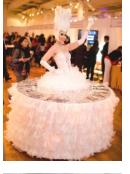

## **The Living Tables**

#### The show

The Living Table is a fun piece of entertainment for cocktail hours and offer an extra touch of class and welcome to your guests.

Highlighting the festive atmosphere of your event, the Living Tables enhance your décor with a costume perfectly adapted to the occasion.

### **Programming your show**

The Living Table is very versatile and adapts perfectly to the format of most cocktail parties.

Maximum duration of a set: 30 minutes to 1 hour - Up to 2 sets - 3 hours call time. The Living Tables are 6 feet wide and sturdy.