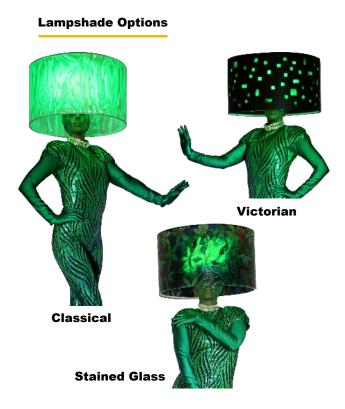

#### **Costume Quality**

With a wide costume collection, the Living Lamp show is adapted to practically any themed event:

13 costume, 5 lampshade variations and 10 LED light color offer you many Living Lamp options.

#### **MULTIPLE LAMPSHADE STYLE OPTIONS**

**MULTIPLE COLOR OPTIONS** 

# MULTIPLE LAMPSHADE STYLE & COLOR OPTIONS