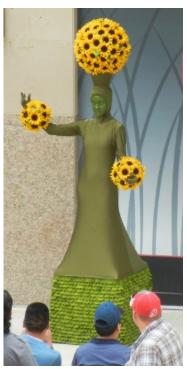

## **The Living Floral Tree**

#### The show

The Living Floral Tree is a beautiful Stilt Show inspired by Nature. Strolling gracefully among the audience, the Living Floral Tree is captivating with elegance. The Living Floral Tree adapts perfectly to corporate or private functions.

## **Costume Quality**

The Living Floral Tree costume allows for flower variations in size and color to perfectly adapt to the theme and colors of your event.

Available flower collection:

- Bougainvillea: pink
- Orchid: white
- Hibiscus: yellow
- Roses: purple, pink, cream
- Birds of paradise
- Silver winterized