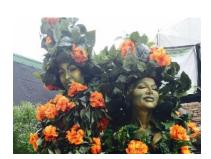

#### **The Living Topiary**

#### The show

Marriage of Nature in a Human form, the Living Topiary is a spectacular live interactive entertainment. The 9 feet tall Living Topiary is a focal point at your event that mesmerizes the audience with its graceful postures and a wonderful photo opportunity.

#### **Description**

The Living Topiary show is an interactive atmosphere act, available in 2 possible formats:

- · As a Living Statue
- Choreographed with music
   The Living Topiary show is a stationary act on pedestal.

#### **Costume Quality**

The Living Topiary costume is made of 3 parts:

- The dress, with 5 colors options: white, green, gold, silver, or red
- The base, covered with thousands of rose petals of matching color with the dress.
- The floral décor on the headpiece and forearms. Your options are:
  - Roses: White, red, pink, gold, silver, orange, green, purple or fuchsia
  - Boxwood greenery
- Sunflowers