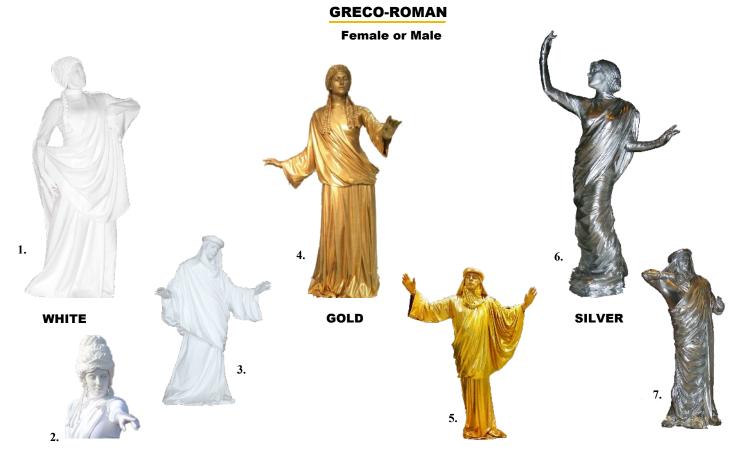

#### **The Living Statues**

#### The show

The Living Statue show is among the most interactive and memorable live performing entertainment for theme events. Pick the costume that fits with the theme of your event and we will create memories for you.

#### **Description**

The Living Statue show is an interactive atmosphere act. The show is usually stationary on pedestal.

Some Living Statue models allow for the character to stroll among the audience if necessary.

#### **Costume Quality**

A Living Statue costume creates the illusion of a stone or metal statue character. A professional Living Statue has a smooth on-color rendering which cannot be achieved by spray painting, It is a precise tailoring skill that integrates all parts of the statue: costume, pedestal and accessories.