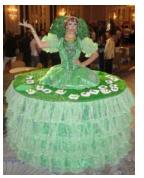

## **The Living Flower**

#### The show

Very entertaining and interactive with the audience, the Living Flower show represents the Beauty of Nature in a human form. The 9 feet tall and 4 feet wide character is all grace, posing for the picture as a spectacular focal point at your event.

## **Costume Quality**

The costume is made of 2 parts: The petals and the body (dress). You can choose the color combination between the two:

- Available flower petal colors: blue, pink, yellow, white and red.
- Available body colors: green, white, gold, silver and red.