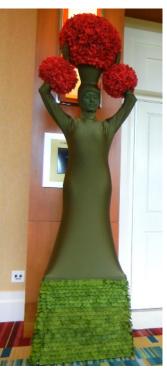

## **The Living Floral Tree**

#### The show

The Living Floral Tree is a beautiful Stilt Show inspired by Nature. Strolling gracefully among the audience, the Living Floral Tree is captivating with elegance. The Living Floral Tree adapts perfectly to corporate or private functions.

## **Costume Quality**

The Living Floral Tree costume allows for flower variations in size and color to perfectly adapt to the theme and colors of your event.

Available flower collection:

- Bougainvillea: pink
- Orchid: white
- Hibiscus: yellow
- Roses: purple, pink, cream
- Birds of paradise
- Silver winterized