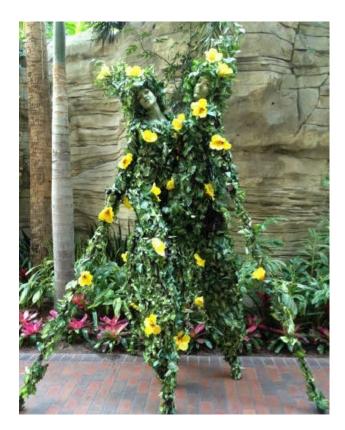

## **The Living Floral Tree**

#### The show

The Living Floral Tree is a beautiful Stilt Show inspired by Nature. Strolling gracefully among the audience, the Living Floral Tree is captivating with elegance. The Living Floral Tree adapts perfectly to corporate or private functions.

## **Costume Quality**

The Living Floral Tree costume allows for flower variations in size and color to perfectly adapt to the theme and colors of your event.

Available flower collection:

- Bougainvillea: pink
- Orchid: white
- Hibiscus: yellow
- Roses: purple, pink, cream
- Birds of paradise
- Silver winterized

# Living Floral Tree collection —

**NEXT** 

MENU

WHITE ORCHID

**BOUGAINVILLEA** 

HIBISCUS

**ROSES** 