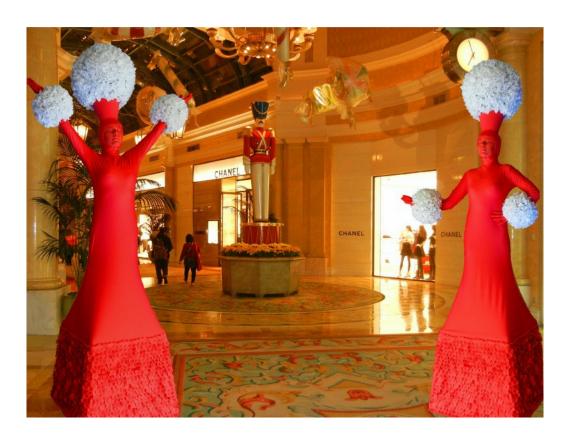

#### **The Living Statues**

#### The show

The Living Statue show is among the most interactive and memorable live performing entertainment for theme events. Pick the costume that fits with the theme of your event and we will create memories for you.

#### **Description**

The Living Statue show is an interactive atmosphere act. The show is usually stationary on pedestal.

Some Living Statue models allow for the character to stroll among the audience if necessary.

#### **Costume Quality**

A Living Statue costume creates the illusion of a stone or metal statue character. A professional Living Statue has a smooth on-color rendering which cannot be achieved by spray painting, It is a precise tailoring skill that integrates all parts of the statue: costume, pedestal and accessories.