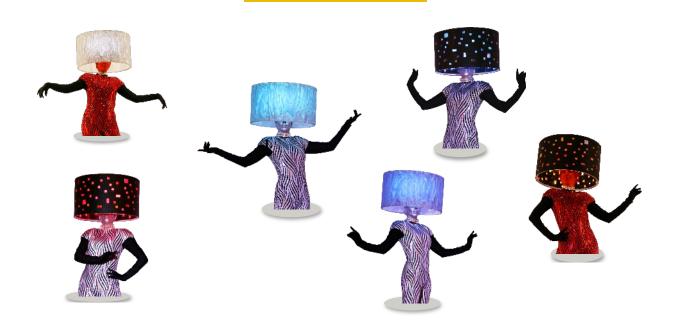

#### **Costume Quality**

With a wide costume collection, the Living Lamp show is adapted to practically any themed event:

13 costume, 5 lampshade variations and 10 LED light color offer you many Living Lamp options.

#### **MULTIPLE LAMPSHADE STYLE OPTIONS**

**MULTIPLE COLOR OPTIONS** 