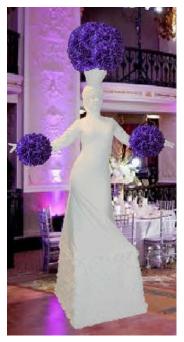

ed a set, has a 30 minute format.

- <u>Booking a single performer</u> allows for one 30 minute show per hour for up to 4 hours, with 30 minute breaks between sets. Maximum number of sets: 4.
- Booking two performers or more, gives two options:

Option 1: Making a statement by having all your Living Topiaries perform at the same time. They will break at the same time also.

Option 2: Offering a continuous exposure of the show for up to 4 hours, by having your performers rotate on set; when one performs, the other breaks.

Please contact us to work out a set schedule for your event.

# **Living Topiary collection**

**NEXT** 

**MENU** 

#### **DRESS OPTIONS**



#### **FLOWER OPTIONS**



#### WHITE ILLUMINATIONS







# **White Living Topiary**







RED ROSES WHITE ROSES PINK ROSES









ORANGE ROSES PURPLE ROSES

**FUCHSIA ROSES** 

**GREEN ROSES** 

## **Gold Living Topiary**







**RED ROSES** 

# **Silver Living Topiary**







# **Green Living Topiary**











BOXWOOD RED ROSES SUNFLOWER PURPLE ROSES

# **Red Living Topiary**





**GOLD ROSES** 



WHITE ROSES







#### **The Living Statues**

#### The show

The Living Statue show is among the most interactive and memorable live performing entertainment for theme events. Pick the costume that fits with the theme of your event and we will create memories for you.

#### **Description**

The Living Statue show is an interactive atmosphere act. The show is usually stationary on pedestal.

Some Living Statue models allow for the character to stroll among the audience if necessary.

#### **Costume Quality**