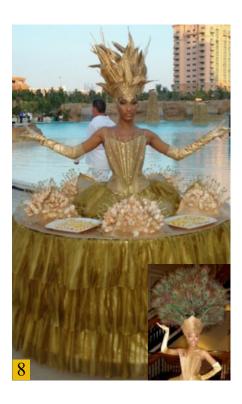

## **The Living Tables**

#### The show

The Living Table is a fun piece of entertainment for cocktail hours and offer an extra touch of class and welcome to your guests.

Highlighting the festive atmosphere of your event, the Living Tables enhance your décor with a costume perfectly adapted to the occasion.

### **Programming your show**

The Living Table is very versatile and adapts perfectly to the format of most cocktail parties.

Maximum duration of a set: 30 minutes to 1 hour - Up to 2 sets - 3 hours call time. The Living Tables are 6 feet wide and sturdy.

# **Living Table collection**

### THEMED TABLES

## **Living Tables - Themed Collection**