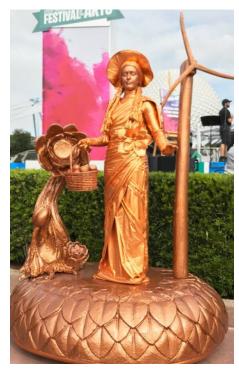

#### **The Living Topiary**

#### The show

Marriage of Nature in a Human form, the Living Topiary is a spectacular live interactive entertainment. The 9 feet tall Living Topiary is a focal point at your event that mesmerizes the audience with its graceful postures and a wonderful photo opportunity.

#### **Description**

The Living Topiary show is an interactive atmosphere act, available in 2 possible formats:

- · As a Living Statue
- Choreographed with music
   The Living Topiary show is a stationary act on pedestal.

#### **Costume Quality**

The Living Topiary costume is made of 3 parts:

- The dress, with 5 colors options: white, green, gold, silver, or red
- The base, covered with thousands of rose petals of matching color with the dress.
- The floral décor on the headpiece and forearms. Your options are:
  - Roses: White, red, pink, gold, silver, orange, green, purple or fuchsia
  - Boxwood greenery
- Sunflowers