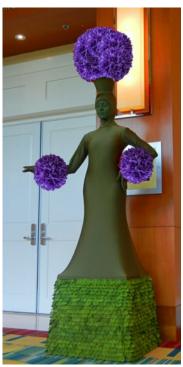

## **The Living Floral Tree**

#### The show

The Living Floral Tree is a beautiful Stilt Show inspired by Nature. Strolling gracefully among the audience, the Living Floral Tree is captivating with elegance. The Living Floral Tree adapts perfectly to corporate or private functions.

## **Costume Quality**

The Living Floral Tree costume allows for flower variations in size and color to perfectly adapt to the theme and colors of your event.

Available flower collection:

- Bougainvillea: pink
- Orchid: white
- Hibiscus: yellow
- Roses: purple, pink, cream
- Birds of paradise
- Silver winterized