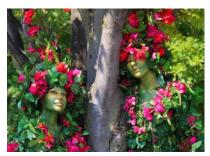

#### **The Living Topiary**

#### The show

Marriage of Nature in a Human form, the Living Topiary is a spectacular live interactive entertainment. The 9 feet tall Living Topiary is a focal point at your event that mesmerizes the audience with its graceful postures and a wonderful photo opportunity.

#### **Description**

The Living Topiary show is an interactive atmosphere act, available in 2 possible formats:

- · As a Living Statue
- Choreographed with music
   The Living Topiary show is a stationary act on pedestal.

#### **Costume Quality**

The Living Topiary costume is made of 3 parts:

- The dress, with 5 colors options: white, green, gold, silver, or red
- The base, covered with thousands of rose petals of matching color with the dress.
- The floral décor on the headpiece and forearms. Your options are:
  - Roses: White, red, pink, gold, silver, orange, green, purple or fuchsia
  - Boxwood greenery
- Sunflowers