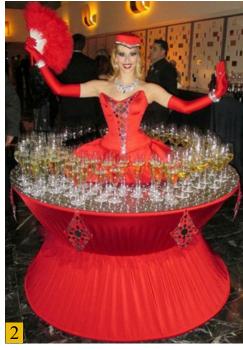

## **The Living Tables**

#### The show

The Living Table is a fun piece of entertainment for cocktail hours and offer an extra touch of class and welcome to your guests.

Highlighting the festive atmosphere of your event, the Living Tables enhance your décor with a costume perfectly adapted to the occasion.

### **Programming your show**

The Living Table is very versatile and adapts perfectly to the format of most cocktail parties.

Maximum duration of a set: 30 minutes to 1 hour - Up to 2 sets - 3 hours call time. The Living Tables are 6 feet wide and sturdy.

# The Living Tables - Classical Collection

**Alternate Headpieces** 

Alternate Headpieces

Alternate Table style