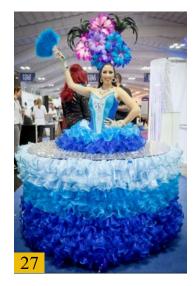

## **The Living Tables**

#### The show

The Living Table is a fun piece of entertainment for cocktail hours and offer an extra touch of class and welcome to your guests.

Highlighting the festive atmosphere of your event, the Living Tables enhance your décor with a costume perfectly adapted to the occasion.

### **Programming your show**

The Living Table is very versatile and adapts perfectly to the format of most cocktail parties.

Maximum duration of a set: 30 minutes to 1 hour - Up to 2 sets - 3 hours call time. The Living Tables are 6 feet wide and sturdy.

## **Living Tables - Themed Collection**