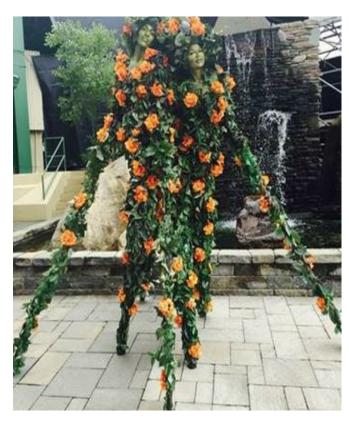

## **The Living Floral Tree**

#### The show

The Living Floral Tree is a beautiful Stilt Show inspired by Nature. Strolling gracefully among the audience, the Living Floral Tree is captivating with elegance. The Living Floral Tree adapts perfectly to corporate or private functions.

## **Costume Quality**

The Living Floral Tree costume allows for flower variations in size and color to perfectly adapt to the theme and colors of your event.

Available flower collection:

- Bougainvillea: pink
- Orchid: white
- Hibiscus: yellow
- Roses: purple, pink, cream
- Birds of paradise
- Silver winterized

# **Living Floral Tree** - Other options

**YELLOW HIBISCUS** 

**ORANGE ROSES** 

**PINK & ORANGE ROSES** 

WINTERIZED - White & Silver