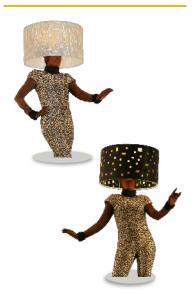

#### The Living Lamp

#### The show

The Living Lamp is An original performing act, interative with the audience. It will give a touch of class to your event.

The costumes are themeappropriate and enhance your event like no other.

#### **Description**

The show is an interactive with the audience and a great photo opportunity for all.

It can be presented:

- On pedestal, as a living statue or
- Strolling among the audience.

#### **Costume Quality**

With a wide costume collection, the Living Lamp show is adapted to practically any themed event:

13 costume, 5 lampshade variations and 10 LED light color offer you many Living Lamp options.