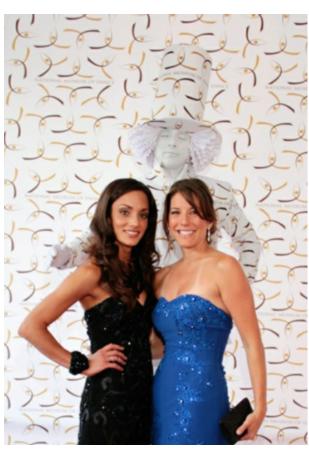

## **The Living Wall**

#### The Show

The Living Wall is an interactive atmosphere act combining branding solutions with a spectacular entertainment. It offers a creative alternative to the famous red carpet "Stop and Repeat", with a live 3-dimensional effect.

The Living Wall creates the spectacular illusion of a live character coming out of the background wall. Standing as a Living Statue, the performer interacts with the audience for a great photo opportunity.