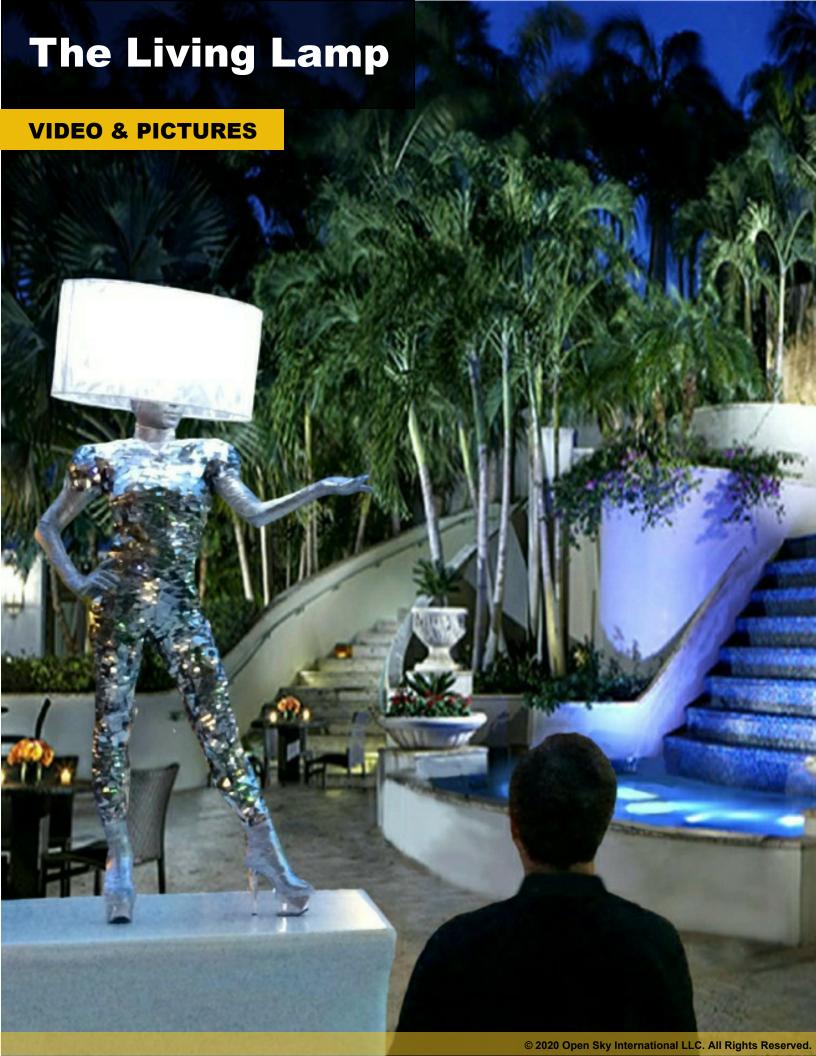

#### The Living Lamp

#### The show

The Living Lamp is An original performing act, interative with the audience. It will give a touch of class to your event.

The costumes are themeappropriate and enhance your event like no other.

#### **Description**

The show is an interactive with the audience and a great photo opportunity for all.

It can be presented:

- On pedestal, as a living statue or
- Strolling among the audience.

#### **Costume Quality**

With a wide costume collection, the Living Lamp show is adapted to practically any themed event:

13 costume, 5 lampshade variations and 10 LED light color offer you many Living Lamp options.