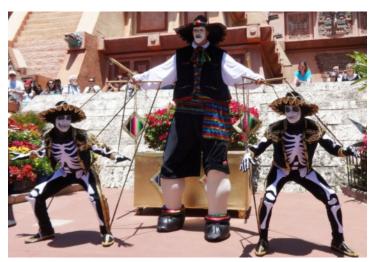

#### **Description**

The Marionette show presents the unique advantage of being adaptable to any particular theme event.

We currently offer 3 possible versions of the show:

1<sup>st</sup> version: **Mexican Marionettes** (like Cinqo de Mayo) on Mexican music.

**MEXICAN MARIONETTES** 

**DUTCH DOLLS MARIONETTES** 

**GANGSTER - 1920s CHICAGO** 

**RUSSIAN MARIONETTES** 

**VENETIAN MARIONETTES** 

**BULLFIGHTER MARIONETTES** 