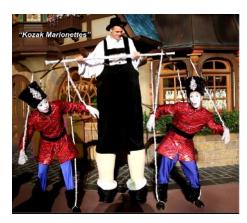

2<sup>nd</sup> version: **Matador Marionettes** on Spanish music.

3<sup>rd</sup> version: **Gangster Marionettes** and policeman on a music reminding of Chicago in the 1920s.

4<sup>th</sup> version: **Russian Marionettes** (Kusacks) on Russian music

**MEXICAN MARIONETTES** 

**DUTCH DOLLS MARIONETTES** 

**GANGSTER - 1920s CHICAGO** 

**RUSSIAN MARIONETTES** 

**VENETIAN MARIONETTES** 

**BULLFIGHTER MARIONETTES** 