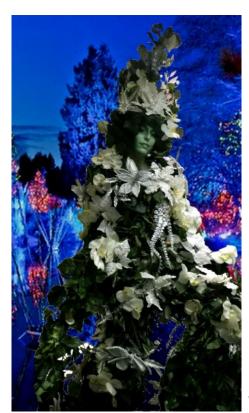

## **The Living Floral Tree**

#### The show

The Living Floral Tree is a beautiful Stilt Show inspired by Nature. Strolling gracefully among the audience, the Living Floral Tree is captivating with elegance. The Living Floral Tree adapts perfectly to corporate or private functions.

## **Costume Quality**

The Living Floral Tree costume allows for flower variations in size and color to perfectly adapt to the theme and colors of your event.

Available flower collection:

- Bougainvillea: pink
- Orchid: white
- Hibiscus: yellow
- Roses: purple, pink, cream
- Birds of paradise
- Silver winterized

# **Living Floral Tree** - Other options

**YELLOW HIBISCUS** 

**ORANGE ROSES** 

**PINK & ORANGE ROSES** 

WINTERIZED - White & Silver