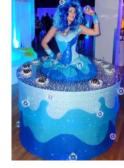

## **The Living Tables**

#### The show

The Living Table is a fun piece of entertainment for cocktail hours and offer an extra touch of class and welcome to your guests.

Highlighting the festive atmosphere of your event, the Living Tables enhance your décor with a costume perfectly adapted to the occasion.

### **Programming your show**

The Living Table is very versatile and adapts perfectly to the format of most cocktail parties.

Maximum duration of a set: 30 minutes to 1 hour - Up to 2 sets - 3 hours call time. The Living Tables are 6 feet wide and sturdy.

## **Living Tables - Themed Collection**