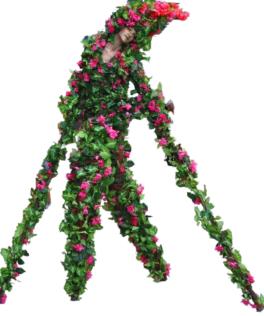

## **The Living Floral Tree**

#### The show

The Living Floral Tree is a beautiful Stilt Show inspired by Nature. Strolling gracefully among the audience, the Living Floral Tree is captivating with elegance. The Living Floral Tree adapts perfectly to corporate or private functions.

## **Costume Quality**

The Living Floral Tree costume allows for flower variations in size and color to perfectly adapt to the theme and colors of your event.

Available flower collection:

- Bougainvillea: pink
- Orchid: white
- Hibiscus: yellow
- Roses: purple, pink, cream
- Birds of paradise
- Silver winterized