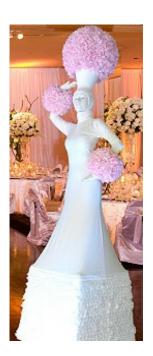

is easy. Each presentation, also called a set, has a 30 minute format.

- <u>Booking a single performer</u> allows for one 30 minute show per hour for up to 4 hours, with 30 minute breaks between sets. Maximum number of sets: 4.
- Booking two performers or more, gives two options:

Option 1: Making a statement by having all your Living Topiaries perform at the same time. They will break at the same time also.

Option 2: Offering a continuous exposure of the show for up to 4 hours, by having your performers rotate on set; when one performs, the other breaks.

Please contact us to work out a set schedule for your event.

# **Living Topiary collection**

**NEXT** 

**MENU** 

#### **DRESS OPTIONS**



#### **FLOWER OPTIONS**



#### WHITE ILLUMINATIONS







# **White Living Topiary**







RED ROSES WHITE ROSES PINK ROSES









ORANGE ROSES PURPLE ROSES

**FUCHSIA ROSES** 

**GREEN ROSES** 

## **Gold Living Topiary**







**RED ROSES** 

# **Silver Living Topiary**







# **Green Living Topiary**











BOXWOOD RED ROSES SUNFLOWER PURPLE ROSES

# **Red Living Topiary**





**GOLD ROSES** 



WHITE ROSES







#### **The Living Statues**

#### The show

The Living Statue show is among the most interactive and memorable live performing entertainment for theme events. Pick the costume that fits with the theme of your event and we will create memories for you.

#### **Description**

The Living Statue show is an interactive atmosphere act. The show is usually stationary on pedestal.

Some Living Statue models allow for the character to stroll among the audience if