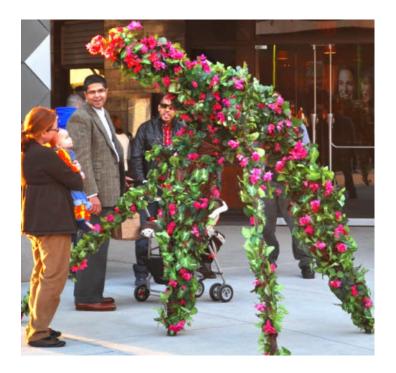

## **The Living Floral Tree**

#### The show

The Living Floral Tree is a beautiful Stilt Show inspired by Nature. Strolling gracefully among the audience, the Living Floral Tree is captivating with elegance. The Living Floral Tree adapts perfectly to corporate or private functions.

## **Costume Quality**

The Living Floral Tree costume allows for flower variations in size and color to perfectly adapt to the theme and colors of your event.

Available flower collection:

- Bougainvillea: pink
- Orchid: white
- Hibiscus: yellow
- Roses: purple, pink, cream
- Birds of paradise
- Silver winterized

# **Living Floral Tree** - Other options

**YELLOW HIBISCUS** 

**ORANGE ROSES** 

**PINK & ORANGE ROSES** 

WINTERIZED - White & Silver