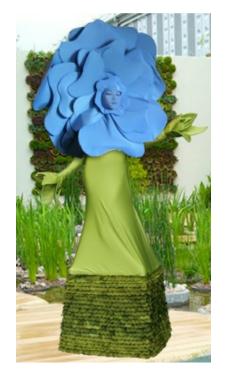

## **The Living Flower**

#### The show

Very entertaining and interactive with the audience, the Living Flower show represents the Beauty of Nature in a human form. The 9 feet tall and 4 feet wide character is all grace, posing for the picture as a spectacular focal point at your event.

## **Costume Quality**

The costume is made of 2 parts: The petals and the body (dress). You can choose the color combination between the two:

- Available flower petal colors: blue, pink, yellow, white and red.
- Available body colors: green, white, gold, silver and red.

# **Living Flower**

**BLUE LIVING FLOWER** 

**PINK LIVING FLOWER** 

**YELLOW LIVING FLOWER** 

**RED LIVING FLOWER** 

WHITE LIVING FLOWER