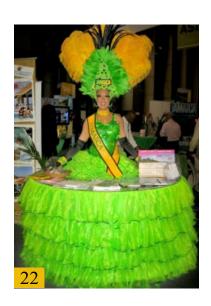

## **The Living Tables**

#### The show

The Living Table is a fun piece of entertainment for cocktail hours and offer an extra touch of class and welcome to your guests.

Highlighting the festive atmosphere of your event, the Living Tables enhance your décor with a costume perfectly adapted to the occasion.

### **Programming your show**

The Living Table is very versatile and adapts perfectly to the format of most cocktail parties.

Maximum duration of a set: 30 minutes to 1 hour - Up to 2 sets - 3 hours call time. The Living Tables are 6 feet wide and sturdy.

# **Living Table collection**

### **CLASSICAL TABLES**

### THEMED TABLES

# The Living Tables - Classical Collection

**Alternate Headpieces** 

Alternate Headpieces

Alternate Table style