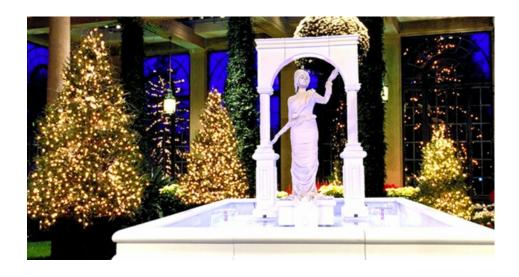

## **The Living Fountain**

#### The show

The Living Fountain is a spectacular performing act featuring a live fountain character in costume, staged as a part of a beautiful operating fountain décor. Make it the centerpiece of your cocktail party or special event and create spectacular memories..

#### The Fountain

The Living Fountain is a 9 ½ square fountain décor filled with 300 gallons of water and operating with jets and lights as a beautiful fountain. The performance is in the show of the

The performance is in the show of the performer, acting as a fountain statue and an integrated part of the fountain.