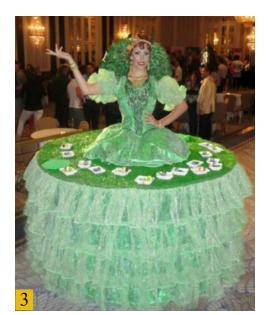

## **The Living Tables**

#### The show

The Living Table is a fun piece of entertainment for cocktail hours and offer an extra touch of class and welcome to your guests.

Highlighting the festive atmosphere of your event, the Living Tables enhance your décor with a costume perfectly adapted to the occasion.

### **Programming your show**

The Living Table is very versatile and adapts perfectly to the format of most cocktail parties.

Maximum duration of a set: 30 minutes to 1 hour - Up to 2 sets - 3 hours call time. The Living Tables are 6 feet wide and sturdy.

## **Living Tables - Themed Collection**