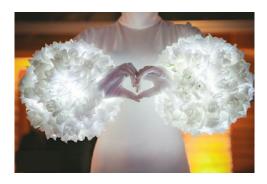

*

Scheduling the show at your event is easy. Each presentation, also called a set, has a 30 minute format.

- <u>Booking a single performer</u> allows for one 30 minute show per hour for up to 4 hours, with 30 minute breaks between sets. Maximum number of sets: 4.
- Booking two performers or more, gives two options:

Option 1: Making a statement by having all your Living Topiaries perform at the same time. They will break at the same time also.

Option 2: Offering a continuous exposure of the show for up to 4 hours, by having your performers rotate on set; when one performs, the other breaks.

Please contact us to work out a set schedule for your event.

# **Living Topiary collection**

**NEXT** 

**MENU** 

#### **DRESS OPTIONS**



#### **FLOWER OPTIONS**



#### WHITE ILLUMINATIONS







# **White Living Topiary**







RED ROSES WHITE ROSES PINK ROSES









ORANGE ROSES PURPLE ROSES

**FUCHSIA ROSES** 

**GREEN ROSES** 

## **Gold Living Topiary**







**RED ROSES** 

# **Silver Living Topiary**







# **Green Living Topiary**











BOXWOOD RED ROSES SUNFLOWER PURPLE ROSES

# **Red Living Topiary**





**GOLD ROSES** 



WHITE ROSES







#### **The Living Statues**

#### The show

The Living Statue show is among the most interactive and memorable live performing entertainment for theme events. Pick the costume that fits with the theme of your event and we will create memories for you.

#### **Description**

The Living Statue show is an interactive atmosphere act. The show is usually stationary on pedestal.

Some Living Statue models allow for the chara