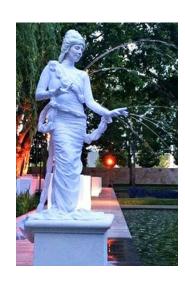

## **The Living Fountain**

#### The show

The Living Fountain is a spectacular performing act featuring a live fountain character in costume, staged as a part of a beautiful operating fountain décor. Make it the centerpiece of your cocktail party or special event and create spectacular memories..

#### The Fountain

The Living Fountain is a 9 ½ square fountain décor filled with 300 gallons of water and operating with jets and lights as a beautiful fountain. The performance is in the show of the

The performance is in the show of the performer, acting as a fountain statue and an integrated part of the fountain.