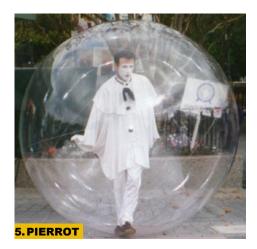

### **The Bubble**

#### The show

The Bubble show is a spectacular atmosphere act for every audience. For the event planner, the Bubble act offers the great advantage of making an artistic statement, and enhancing the theme décor of the party.

### **Costume Quality**

Please select a costume from our existing collection or other costumes from our Living Statue collection. We also create new Bubble costume characters on demand.

On a technical note, the Bubble itself is 6 feet wide. All accesses to the performing area must comply with a 6 feet requirement.

#### **Programming your show**

Scheduling the show at your event is easy. Each presentation, also called a set, has a 10 minute format.

- <u>Booking a single bubble performer</u> allows for one 10 minute show every 50 minutes, with a 40 minute break between two sets. Maximum number of sets: 4 during a 4 hours call time.
- Booking several bubble performers, offers options to rotate the presentations for a more continuous exposure.