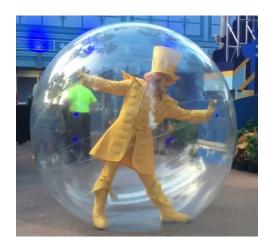

### **The Bubble**

#### The show

The Bubble show is a spectacular atmosphere act for every audience. For the event planner, the Bubble act offers the great advantage of making an artistic statement, and enhancing the theme décor of the party.

### **Costume Quality**

Please select a costume from our existing collection or other costumes from our Living Statue collection. We also create new Bubble costume characters on demand.

On a technical note, the Bubble itself is 6 feet wide. All accesses to the performing area must comply with a 6 feet requirement.

#### **Programming your show**

Scheduling the show at your event is easy. Each presentation, also called a set, has a 10 minute format.

- <u>Booking a single bubble performer</u> allows for one 10 minute show every 50 minutes, with a 40 minute break between two sets. Maximum number of sets: 4 during a 4 hours call time.
- Booking several bubble performers, offers options to rotate the presentations for a more continuous exposure.