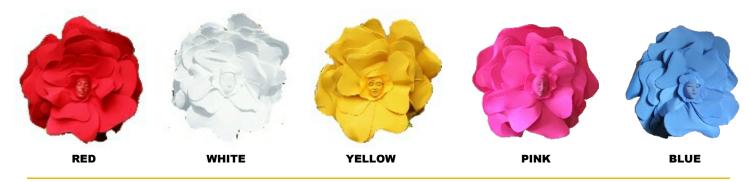

#### **Costume Quality**

The Living Topiary costume is made of 3 parts:

- The dress, with 5 colors options: white, green, gold, silver, or red
- The base, covered with thousands of rose petals of matching color with the dress.
- The floral décor on the headpiece and forearms. Your options are:
  - Roses: White, red, pink, gold, silver, orange, green, purple or fuchsia
  - Boxwood greenery
- Sunflowers

#### **FLOWER OPTIONS**