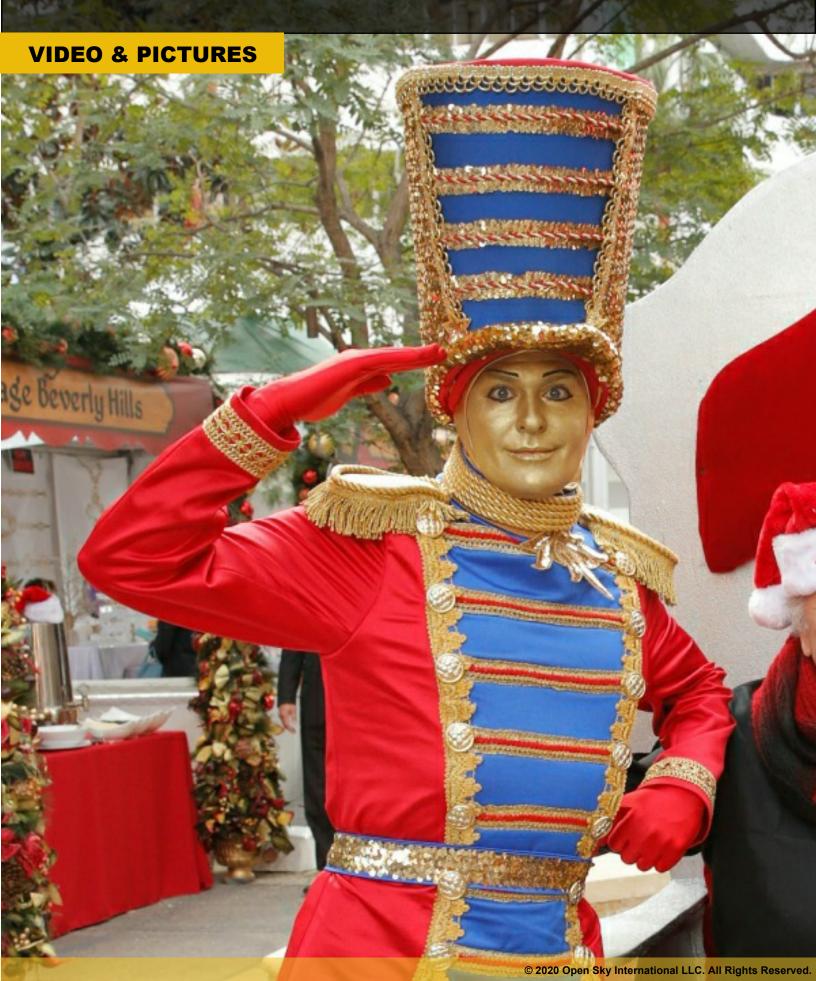

rform at the same time. They will break at the same time also.

Option 2: Offering a continuous exposure of the show for up to 4 hours, by having your performers rotate on set; when one performs, the other breaks. For events that require longer sets, a performer can provide up 3 sets of 40 minutes instead of 4 sets of 30 minutes.

Please contact us to work out a set schedule for your event.

# Living Floral Tree collection —

**NEXT** 

MENU





WHITE ORCHID



**BOUGAINVILLEA** 



HIBISCUS



**ROSES** 





## **Living Floral Tree** - White Hibiscus





## **Living Floral Tree** - Pink Bougainvillea





# **Living Floral Tree** - Other options



**YELLOW HIBISCUS** 





**ORANGE ROSES** 



**PINK & ORANGE ROSES** 

WINTERIZED - White & Silver

# Live Shows for the Holiday Season







## **Holiday Shows**

## Living Nutcracker, Living Ornament, Giant Toys, Candy Man

#### The show

Our Holiday Season live shows are emblematic of the Holiday Season, very entertaining and spectacular to watch. The shows are versatile, perfectly adapted for public or private events, They allow for public interaction.

## **Description**

Fun and interactive, our Holiday Season live shows illustrate the Holiday Season in the most spectacular fashion:

- THE LIVING NUTCRACKERS are lively and exciting to watch, either standing or strolling among the audience
- The 9 feet tall LIVING ORNAMENTS are sumptuous, a Christmas symbol of art and elegance.
- The 10 feet tall GIANT TOYS, are a plus size still show that speaks volume to every audience
- The CANDY MAN & WOMAN LIVING STATUES are incr