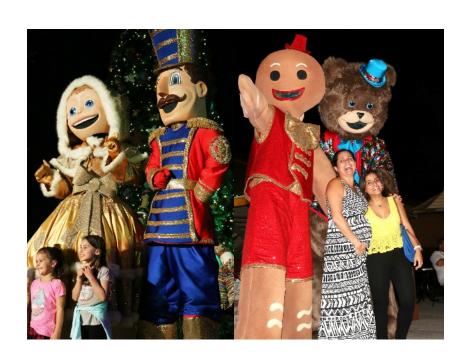

## Living Nutcracker, Living Ornament, Giant Toys, Candy Man

## **Description**

Fun and interactive, our Holiday Season live shows illustrate the Holiday Season in the most spectacular fashion:

- THE LIVING NUTCRACKERS are lively and exciting to watch, either standing or strolling among the audience
- The 9 feet tall LIVING ORNAMENTS are sumptuous, a Christmas symbol of art and elegance.
- The 10 feet tall GIANT TOYS, are a plus size still show that speaks volume to every audience
- The CANDY MAN & WOMAN LIVING STATUES are incredibly sweet with their gift offering.

# The Living Nutcracker - A Toy Soldier

# **The Giant Toys - Stilt Show**

THE DOLL THE NUTCRACKER GINGERBREAD THE BEAR MAN