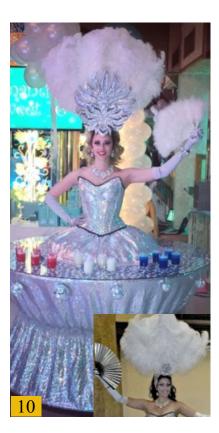

## **The Living Tables**

#### The show

The Living Table is a fun piece of entertainment for cocktail hours and offer an extra touch of class and welcome to your guests.

Highlighting the festive atmosphere of your event, the Living Tables enhance your décor with a costume perfectly adapted to the occasion.

### **Programming your show**

The Living Table is very versatile and adapts perfectly to the format of most cocktail parties.

Maximum duration of a set: 30 minutes to 1 hour - Up to 2 sets - 3 hours call time. The Living Tables are 6 feet wide and sturdy.

# The Living Tables - Classical Collection

**Alternate Headpieces** 

Alternate Headpieces

Alternate Table style