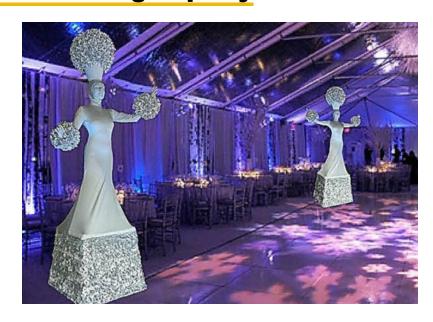

#### **The Living Topiary**

#### The show

Marriage of Nature in a Human form, the Living Topiary is a spectacular live interactive entertainment. The 9 feet tall Living Topiary is a focal point at your event that mesmerizes the audience with its graceful postures and a wonderful photo opportunity.

#### **Description**

The Living Topiary show is an interactive atmosphere act, available in 2 possible formats:

- · As a Living Statue
- Choreographed with music
   The Living Topiary show is a stationary act on pedestal.

#### **Costume Quality**

The Living Topiary costume is made of 3 parts:

- The dress, with 5 colors options: white, green, gold, silver, or red
- The base, covered with thousands of rose petals of matching color with the dress.
- The floral décor on the headpiece and forearms. Your options are:
  - Roses: White, red, pink, gold, silver, orange, green, purple or fuchsia
  - Boxwood greenery
- Sunflowers