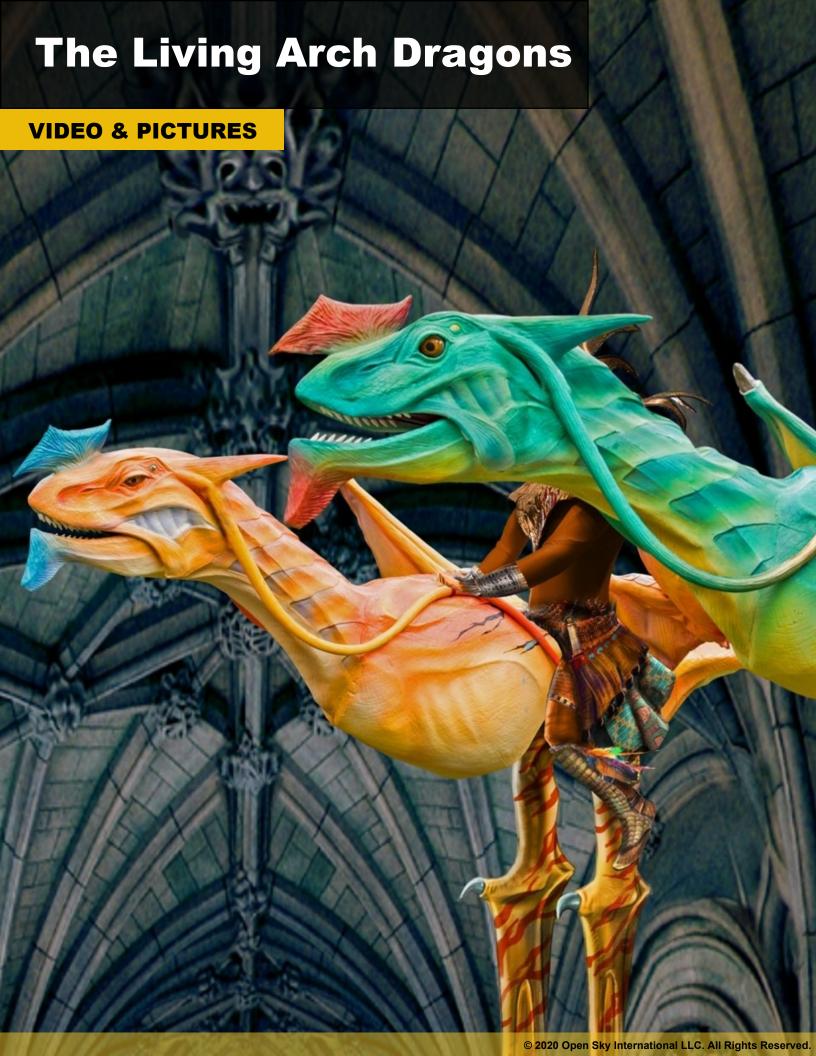

costume from our existing collection or other costumes from our Living Statue collection. We also create new Bubble costume characters on demand.

On a technical note, the Bubble itself is 6 feet wide. All accesses to the performing area must comply with a 6 feet requirement.

#### **Programming your show**

Scheduling the show at your event is easy. Each presentation, also called a set, has a 10 minute format.

- <u>Booking a single bubble performer</u> allows for one 10 minute show every 50 minutes, with a 40 minute break between two sets. Maximum number of sets: 4 during a 4 hours call time.
- Booking several bubble performers, offers options to rotate the presentations for a more continuous exposure.

Please contact us to work out a set schedule for your event.

**MENU** 



















# **The Arch Dragons**





**ORANGE ARCH DRAGON** 



**GREEN ARCH DRAGON** 







## The Living Marionette - Music & Dance Show

#### The show

The Marionette is an upbeat dance and musical show, offering a travel to a beautiful world of happy feelings and connection.

The show is built on a theme, with music, dance and costumes to illustrate this travel through imagination. The Marionette show is composed of 3 performers, two Marionette dancers and one Stilt Walker, who dance and interact to tell a story of happiness.

#### **Programming your show**

The duration of the show is 15 minutes, usually followed by a 5 minutes photo opportunity among the audience.

#### **Description**

The Marionette show presents the unique advantage of being adaptable to any particular theme event.