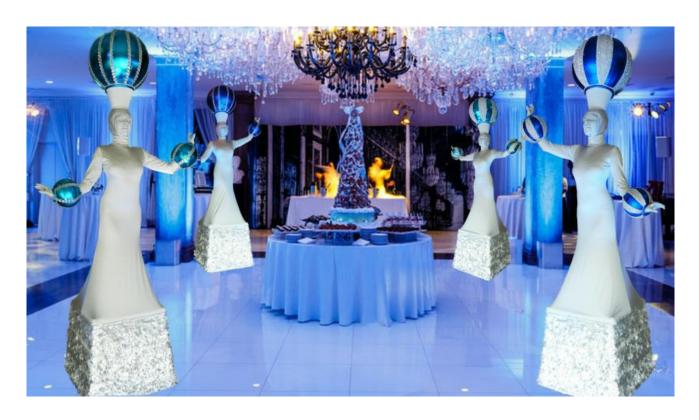

#### **The Living Statues**

#### The show

The Living Statue show is among the most interactive and memorable live performing entertainment for theme events. Pick the costume that fits with the theme of your event and we will create memories for you.

#### **Description**

The Living Statue show is an interactive atmosphere act. The show is usually stationary on pedestal.

Some Living Statue models allow for the character to stroll among the audience if necessary.

#### **Costume Quality**

A Living Statue costume creates the illusion of a stone or metal statue character. A professional Living Statue has a smooth on-color rendering which cannot be achieved by spray painting, It is a precise tailoring skill that integrates all parts of the statue: costume, pedestal and accessories.