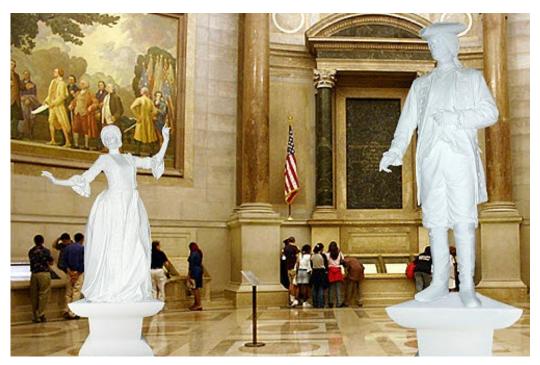

### **Living Statue - Patriotic Collection**

**LADY LIBERTY** 

**COLUMN STATUE** 