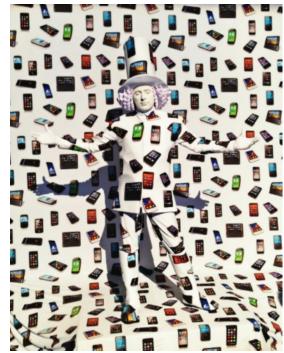

## **The Living Wall**

#### The Show

The Living Wall is an interactive atmosphere act combining branding solutions with a spectacular entertainment. It offers a creative alternative to the famous red carpet "Stop and Repeat", with a live 3-dimensional effect.

The Living Wall creates the spectacular illusion of a live character coming out of the background wall. Standing as a Living Statue, the performer interacts with the audience for a great photo opportunity.

## **Costume Quality**

Booking 4 weeks minimum prior to the event to allow for production.

The logo to be used for the printed fabric is to be provided by the client upon booking.

The Living Wall is made of 2 parts:

- A 10'x10' "stop and repeat" backdrop.
- A performer's costume made of the same fabric.

## Let's create a Living Wall with your logo and pictures.....