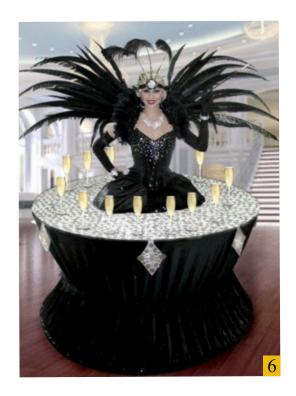

## **The Living Tables**

#### The show

The Living Table is a fun piece of entertainment for cocktail hours and offer an extra touch of class and welcome to your guests.

Highlighting the festive atmosphere of your event, the Living Tables enhance your décor with a costume perfectly adapted to the occasion.

### **Programming your show**

The Living Table is very versatile and adapts perfectly to the format of most cocktail parties.

Maximum duration of a set: 30 minutes to 1 hour - Up to 2 sets - 3 hours call time. The Living Tables are 6 feet wide and sturdy.

# **Living Table collection**

### THEMED TABLES

## **Living Tables - Themed Collection**