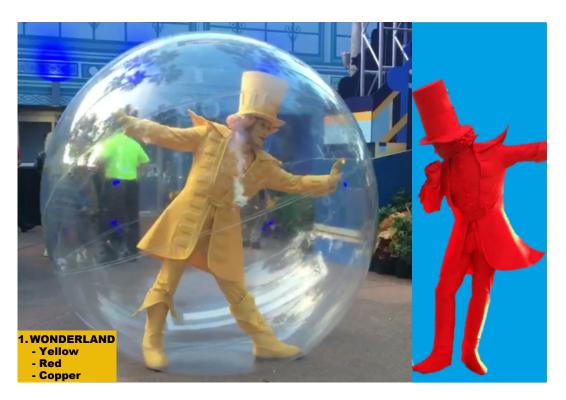

se select a costume from our existing collection or other costumes from our Living Statue collection. We also create new Bubble costume characters on demand.

On a technical note, the Bubble itself is 6 feet wide. All accesses to the performing area must comply with a 6 feet requirement.

#### **Programming your show**

Scheduling the show at your event is easy. Each presentation, also called a set, has a 10 minute format.

- <u>Booking a single bubble performer</u> allows for one 10 minute show every 50 minutes, with a 40 minute break between two sets. Maximum number of sets: 4 during a 4 hours call time.
- Booking several bubble performers, offers options to rotate the presentations for a more continuous exposure.

Please contact us to work out a set schedule for your event.

**MENU** 



















# **The Arch Dragons**





**ORANGE ARCH DRAGON** 



**GREEN ARCH DRAGON** 







## The Living Marionette - Music & Dance Show

#### The show

The Marionette is an upbeat dance and musical show, offering a travel to a beautiful world of happy feelings and connection.

The show is built on a theme, with music, dance and costumes to illustrate this travel through imagination. The Marionette show is composed of 3 performers, two Marionette dancers and one Stilt Walker, who dance and interact to tell a story of happiness.

#### **Programming your show**

The duration of the show is 15 minutes, usually followed by a 5 minutes photo opportunity among the audience.

#### **Description**

The Marionette show presents the unique advantage of being adaptable to any particular t