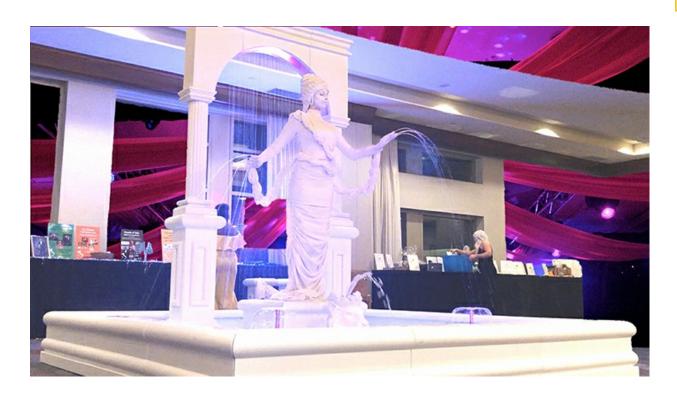

## **The Living Fountain**

#### The show

The Living Fountain is a spectacular performing act featuring a live fountain character in costume, staged as a part of a beautiful operating fountain décor. Make it the centerpiece of your cocktail party or special event and create spectacular memories..

#### The Fountain

The Living Fountain is a 9 ½ square fountain décor filled with 300 gallons of water and operating with jets and lights as a beautiful fountain. The performance is in the show of the

The performance is in the show of the performer, acting as a fountain statue and an integrated part of the fountain.