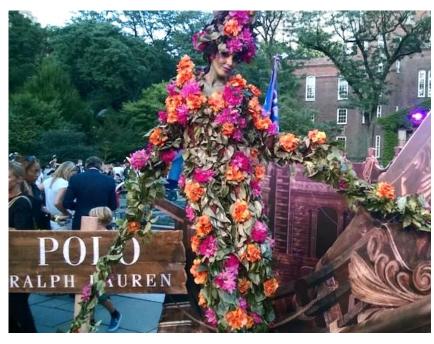

## **The Living Floral Tree**

#### The show

The Living Floral Tree is a beautiful Stilt Show inspired by Nature. Strolling gracefully among the audience, the Living Floral Tree is captivating with elegance. The Living Floral Tree adapts perfectly to corporate or private functions.

## **Costume Quality**

The Living Floral Tree costume allows for flower variations in size and color to perfectly adapt to the theme and colors of your event.

Available flower collection:

- Bougainvillea: pink
- Orchid: white
- Hibiscus: yellow
- Roses: purple, pink, cream
- Birds of paradise
- Silver winterized