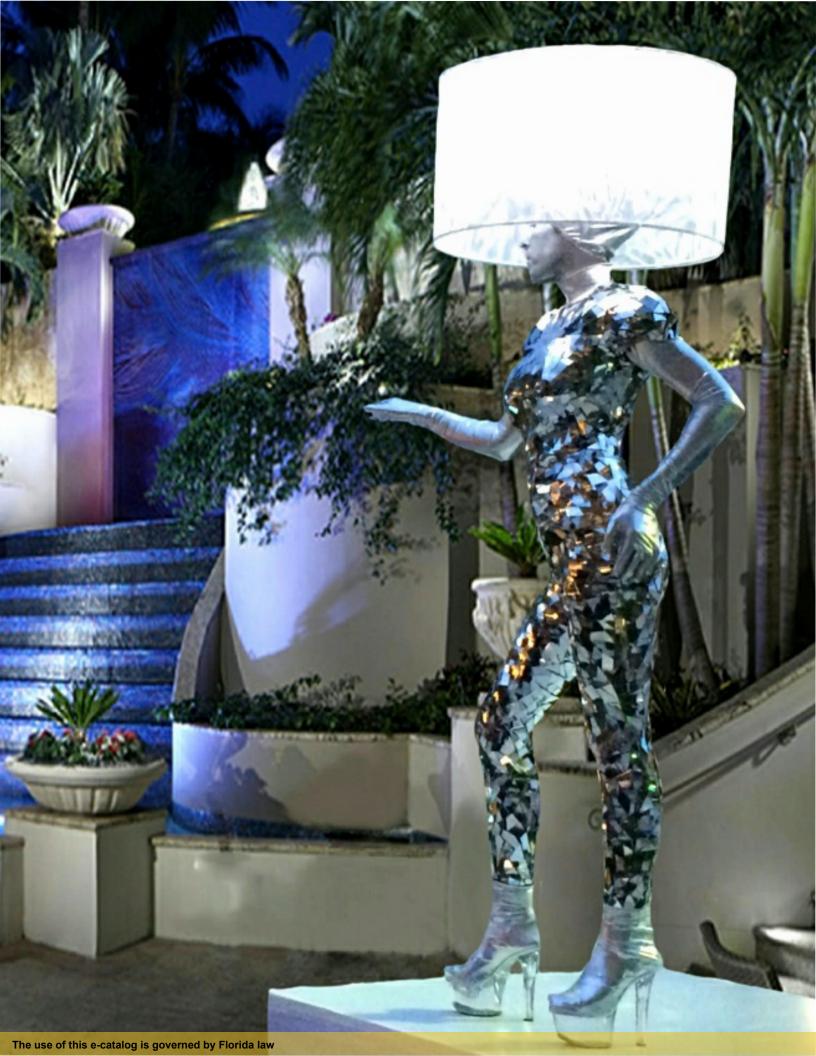

#### The Living Lamp

#### The show

The Living Lamp is An original performing act, interative with the audience. It will give a touch of class to your event.

The costumes are themeappropriate and enhance your event like no other.

#### **Description**

The show is an interactive with the audience and a great photo opportunity for all.

It can be presented:

- On pedestal, as a living statue or
- Strolling among the audience.

#### **Costume Quality**

With a wide costume collection, the Living Lamp show is adapted to practically any themed event:

13 costume, 5 lampshade variations and 10 LED light color offer you many Living Lamp options.