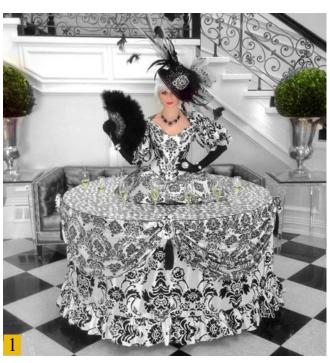

## **The Living Tables**

#### The show

The Living Table is a fun piece of entertainment for cocktail hours and offer an extra touch of class and welcome to your guests.

Highlighting the festive atmosphere of your event, the Living Tables enhance your décor with a costume perfectly adapted to the occasion.

### **Programming your show**

The Living Table is very versatile and adapts perfectly to the format of most cocktail parties.

Maximum duration of a set: 30 minutes to 1 hour - Up to 2 sets - 3 hours call time. The Living Tables are 6 feet wide and sturdy.

# The Living Tables - Classical Collection

**Alternate Headpieces** 

Alternate Headpieces

Alternate Table style