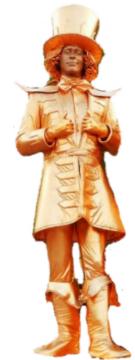

select a costume from our existing collection or other costumes from our Living Statue collection. We also create new Bubble costume characters on demand.

On a technical note, the Bubble itself is 6 feet wide. All accesses to the performing area must comply with a 6 feet requirement.

#### **Programming your show**

Scheduling the show at your event is easy. Each presentation, also called a set, has a 10 minute format.

- <u>Booking a single bubble performer</u> allows for one 10 minute show every 50 minutes, with a 40 minute break between two sets. Maximum number of sets: 4 during a 4 hours call time.
- Booking several bubble performers, offers options to rotate the presentations for a more continuous exposure.

Please contact us to work out a set schedule for your event.

**MENU** 



















# **The Arch Dragons**





**ORANGE ARCH DRAGON** 



**GREEN ARCH DRAGON** 







## The Living Marionette - Music & Dance Show

#### The show

The Marionette is an upbeat dance and musical show, offering a travel to a beautiful world of happy feelings and connection.

The show is built on a theme, with music, dance and costumes to illustrate this travel through imagination. The Marionette show is composed of 3 performers, two Marionette dancers and one Stilt Walker, who dance and interact to tell a story of happiness.

#### **Programming your show**

The duration of the show is 15 minutes, usually followed by a 5 minutes photo opportunity among the audience.

#### **Description**

The Marionette show presents the unique advantage of being adaptable to any particular the