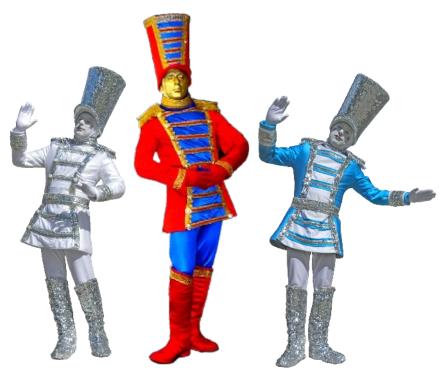

# The Living Nutcracker - A Toy Soldier

#### 1. RED, GOLD & BLUE

#### 2. BLUE, SILVER & WHITE

2. WHITE & SILVER