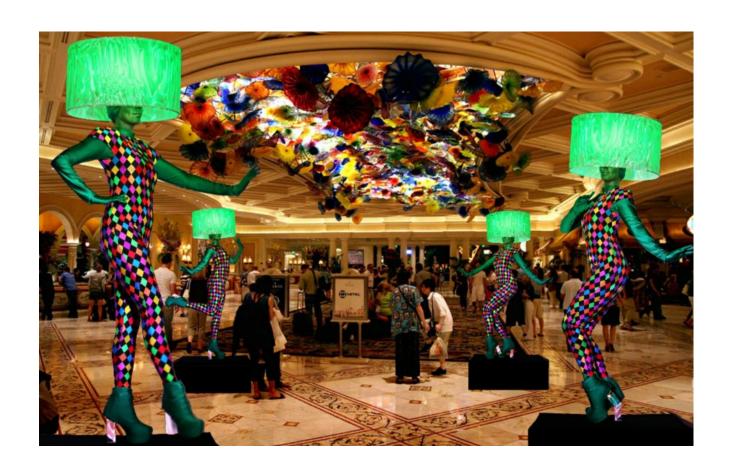

#### The Living Lamp

#### The show

The Living Lamp is An original performing act, interative with the audience. It will give a touch of class to your event.

The costumes are themeappropriate and enhance your event like no other.

#### **Description**

The show is an interactive with the audience and a great photo opportunity for all.

It can be presented:

- On pedestal, as a living statue or
- Strolling among the audience.

#### **Costume Quality**

With a wide costume collection, the Living Lamp show is adapted to practically any themed event:

13 costume, 5 lampshade variations and 10 LED light color offer you many Living Lamp options.