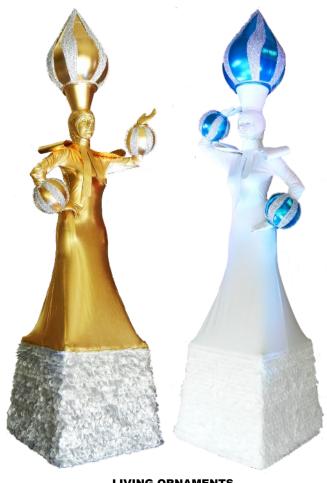

## The Christmas Ornaments - White Ornaments

# **Living Ornaments - Gold**

## The Christmas Ornaments - Red Ornaments

Silver Base

# Living Ornaments - Silver