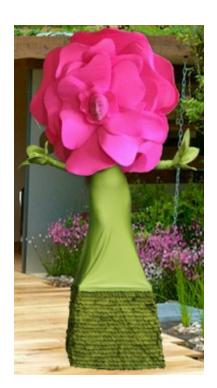

## **The Living Flower**

#### The show

Very entertaining and interactive with the audience, the Living Flower show represents the Beauty of Nature in a human form. The 9 feet tall and 4 feet wide character is all grace, posing for the picture as a spectacular focal point at your event.

## **Costume Quality**

The costume is made of 2 parts: The petals and the body (dress). You can choose the color combination between the two:

- Available flower petal colors: blue, pink, yellow, white and red.
- Available body colors: green, white, gold, silver and red.

# **Living Flower**

**BLUE LIVING FLOWER** 

**PINK LIVING FLOWER** 

**YELLOW LIVING FLOWER** 

**RED LIVING FLOWER** 

WHITE LIVING FLOWER