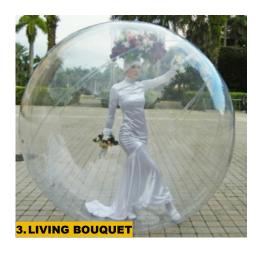

### **The Bubble**

#### The show

The Bubble show is a spectacular atmosphere act for every audience. For the event planner, the Bubble act offers the great advantage of making an artistic statement, and enhancing the theme décor of the party.

### **Costume Quality**

Please select a costume from our existing collection or other costumes from our Living Statue collection. We also create new Bubble costume characters on demand.

On a technical note, the Bubble itself is 6 feet wide. All accesses to the performing area must comply with a 6 feet requirement.

#### **Programming your show**

Scheduling the show at your event is easy. Each presentation, also called a set, has a 10 minute format.

- <u>Booking a single bubble performer</u> allows for one 10 minute show every 50 minutes, with a 40 minute break between two sets. Maximum number of sets: 4 during a 4 hours call time.
- Booking several bubble performers, offers options to rotate the presentations for a more continuous exposure.