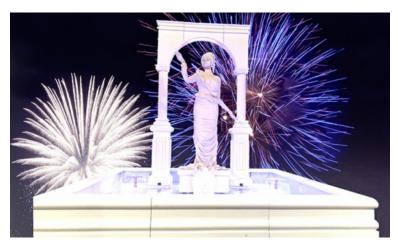

## **The Living Fountain**

#### The show

The Living Fountain is a spectacular performing act featuring a live fountain character in costume, staged as a part of a beautiful operating fountain décor. Make it the centerpiece of your cocktail party or special event and create spectacular memories..

#### The Fountain

The Living Fountain is a 9 ½ square fountain décor filled with 300 gallons of water and operating with jets and lights as a beautiful fountain. The performance is in the show of the

The performance is in the show of the performer, acting as a fountain statue and an integrated part of the fountain.