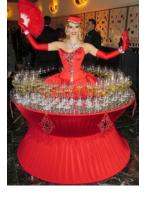

## **The Living Tables**

#### The show

The Living Table is a fun piece of entertainment for cocktail hours and offer an extra touch of class and welcome to your guests.

Highlighting the festive atmosphere of your event, the Living Tables enhance your décor with a costume perfectly adapted to the occasion.

### **Programming your show**

The Living Table is very versatile and adapts perfectly to the format of most cocktail parties.

Maximum duration of a set: 30 minutes to 1 hour - Up to 2 sets - 3 hours call time. The Living Tables are 6 feet wide and sturdy.