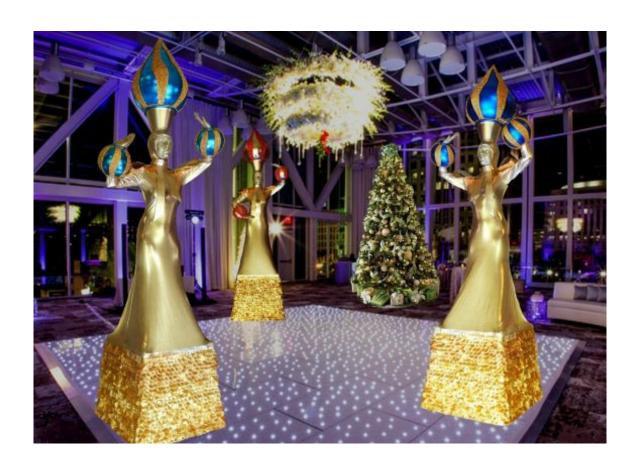

continuous exposure of the show for up to 4 hours, by having your performers rotate on set; when one performs, the other breaks. For events that require longer sets, a performer can provide up 3 sets of 40 minutes instead of 4 sets of 30 minutes.

Please contact us to work out a set schedule for your event.

# **Holiday Show collection**

NEXT

MENU



**NUTCRACKERS - TOY SOLDIERS** 



GIANT TOYS - 10 feet tall



LIVING ORNAMENTS



**SILVER CANDY MAN & WOMAN** 



# The Living Nutcracker - A Toy Soldier

#### 1. RED, GOLD & BLUE





#### 2. BLUE, SILVER & WHITE



2. WHITE & SILVER





# **The Giant Toys - Stilt Show**



THE DOLL THE NUTCRACKER GINGERBREAD THE BEAR MAN







## The Christmas Ornaments - White Ornaments



#### **ORNAMENT OPTIONS**



# **Living Ornaments - Gold**



#### **ORNAMENT OPTIONS**





## The Christmas Ornaments - Red Ornaments



Silver Base

# ORNAMENT OPTIONS 1. 3. 5. 7. 2. 4. 6. 8.



**Gold Base** 

# Living Ornaments - Silver



#### **ORNAMENT OPTIONS**









## **The Living Wall**

#### The Show

The Living Wall is an interactive atmosphere act combining branding solutions with a spectacular entertainment. It offers a creative alternative to the famous red carpet "Stop and Repeat", with a live 3-dimensional effect.

The Living Wall creates the spectacular illusion of a live character coming out of the background wall. Standing as a Living Statue, the performer interacts with the audience for a great photo opportunity.

## **Costume Quality**

Booking 4 weeks minimum prior to the event to allow for production.

The logo to be us