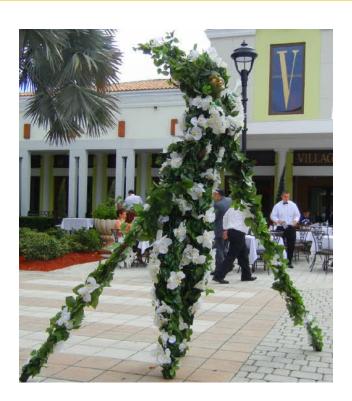

## **The Living Floral Tree**

#### The show

The Living Floral Tree is a beautiful Stilt Show inspired by Nature. Strolling gracefully among the audience, the Living Floral Tree is captivating with elegance. The Living Floral Tree adapts perfectly to corporate or private functions.

## **Costume Quality**

The Living Floral Tree costume allows for flower variations in size and color to perfectly adapt to the theme and colors of your event.

Available flower collection:

- Bougainvillea: pink
- Orchid: white
- Hibiscus: yellow
- Roses: purple, pink, cream
- Birds of paradise
- Silver winterized