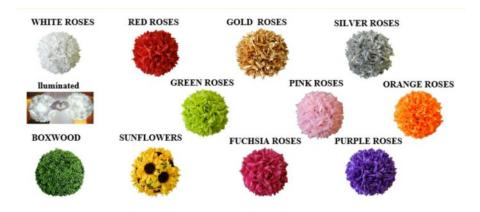

#### **Costume Quality**

The Living Topiary costume is made of 3 parts:

- The dress, with 5 colors options: white, green, gold, silver, or red
- The base, covered with thousands of rose petals of matching color with the dress.
- The floral décor on the headpiece and forearms. Your options are:
  - Roses: White, red, pink, gold, silver, orange, green, purple or fuchsia
  - Boxwood greenery
- Sunflowers

#### **FLOWER OPTIONS**