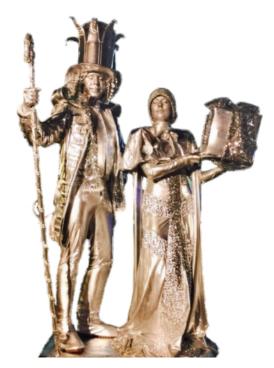

u>Booking a single performer</u> allows for one 30 minute show per hour for up to 4 hours, with 30 minute breaks between sets. Maximum number of sets: 4.
- Booking two performers or more, gives two options:

Option 1: Making a statement by having all your Living Floral Trees perform at the same time. They will break at the same time also.

Option 2: Offering a continuous exposure of the show for up to 4 hours, by having your performers rotate on set; when one performs, the other breaks. For events that require longer sets, a performer can provide up 3 sets of 40 minutes instead of 4 sets of 30 minutes.

Please contact us to work out a set schedule for your event.

# **Holiday Show collection**

NEXT

MENU



**NUTCRACKERS - TOY SOLDIERS** 



GIANT TOYS - 10 feet tall



LIVING ORNAMENTS



**SILVER CANDY MAN & WOMAN** 



# The Living Nutcracker - A Toy Soldier

#### 1. RED, GOLD & BLUE





#### 2. BLUE, SILVER & WHITE



2. WHITE & SILVER





# **The Giant Toys - Stilt Show**



THE DOLL THE NUTCRACKER GINGERBREAD THE BEAR MAN







## The Christmas Ornaments - White Ornaments



#### **ORNAMENT OPTIONS**



# **Living Ornaments - Gold**



#### **ORNAMENT OPTIONS**





## The Christmas Ornaments - Red Ornaments



Silver Base

# ORNAMENT OPTIONS 1. 3. 5. 7. 2. 4. 6. 8.



**Gold Base** 

# Living Ornaments - Silver



#### **ORNAMENT OPTIONS**









## **The Living Wall**

#### The Show

The Living Wall is an interactive atmosphere act combining branding solutions with a spectacular entertainment. It offers a creative alternative to the famous red carpet "Stop and