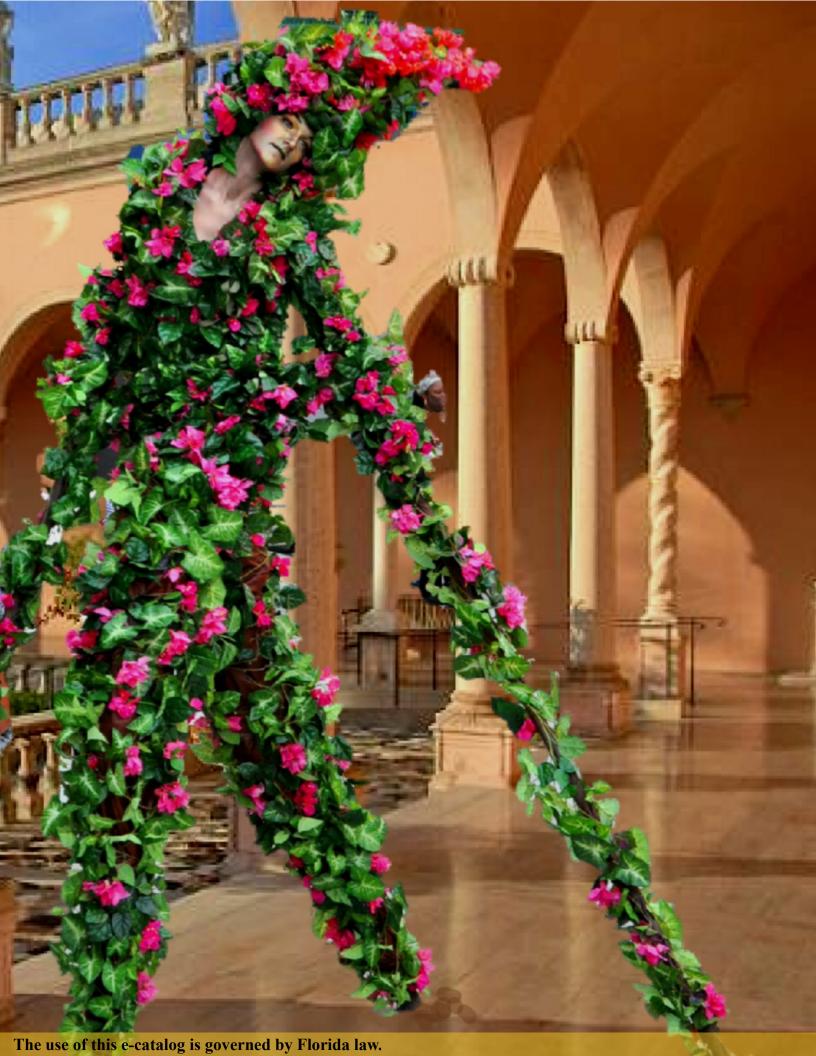

## **The Living Floral Tree**

#### The show

The Living Floral Tree is a beautiful Stilt Show inspired by Nature. Strolling gracefully among the audience, the Living Floral Tree is captivating with elegance. The Living Floral Tree adapts perfectly to corporate or private functions.

## **Costume Quality**

The Living Floral Tree costume allows for flower variations in size and color to perfectly adapt to the theme and colors of your event.

Available flower collection:

- Bougainvillea: pink
- Orchid: white
- Hibiscus: yellow
- Roses: purple, pink, cream
- Birds of paradise
- Silver winterized