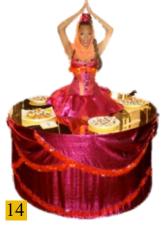

## **The Living Tables**

#### The show

The Living Table is a fun piece of entertainment for cocktail hours and offer an extra touch of class and welcome to your guests.

Highlighting the festive atmosphere of your event, the Living Tables enhance your décor with a costume perfectly adapted to the occasion.

### **Programming your show**

The Living Table is very versatile and adapts perfectly to the format of most cocktail parties.

Maximum duration of a set: 30 minutes to 1 hour - Up to 2 sets - 3 hours call time. The Living Tables are 6 feet wide and sturdy.