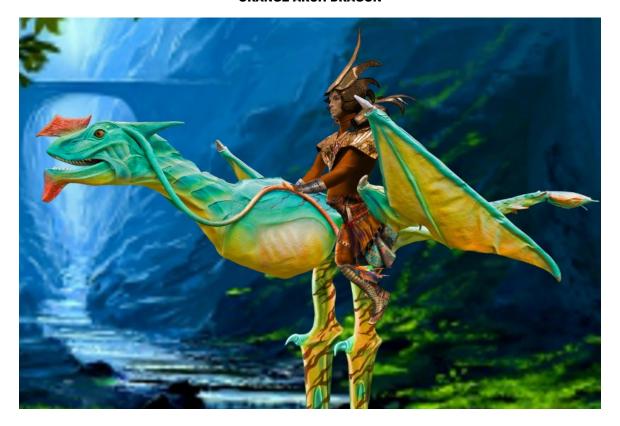

our Living Statue collection. We also create new Bubble costume characters on demand.

On a technical note, the Bubble itself is 6 feet wide. All accesses to the performing area must comply with a 6 feet requirement.

#### **Programming your show**

Scheduling the show at your event is easy. Each presentation, also called a set, has a 10 minute format.

- <u>Booking a single bubble performer</u> allows for one 10 minute show every 50 minutes, with a 40 minute break between two sets. Maximum number of sets: 4 during a 4 hours call time.
- Booking several bubble performers, offers options to rotate the presentations for a more continuous exposure.

Please contact us to work out a set schedule for your event.

**MENU** 



















# **The Arch Dragons**





**ORANGE ARCH DRAGON** 



**GREEN ARCH DRAGON** 







## The Living Marionette - Music & Dance Show

#### The show

The Marionette is an upbeat dance and musical show, offering a travel to a beautiful world of happy feelings and connection.

The show is built on a theme, with music, dance and costumes to illustrate this travel through imagination. The Marionette show is composed of 3 performers, two Marionette dancers and one Stilt Walker, who dance and interact to tell a story of happiness.

#### **Programming your show**

The duration of the show is 15 minutes, usually followed by a 5 minutes photo opportunity among the audience.

#### **Description**

The Marionette show presents the unique advantage of being adaptable to any particular theme event.

We currently offer 3 possible versions of the show:

1<sup