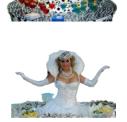

## **The Living Flower**

#### The show

Very entertaining and interactive with the audience, the Living Flower show represents the Beauty of Nature in a human form. The 9 feet tall and 4 feet wide character is all grace, posing for the picture as a spectacular focal point at your event.

## **Costume Quality**

The costume is made of 2 parts: The petals and the body (dress). You can choose the color combination between the two:

- Available flower petal colors: blue, pink, yellow, white and red.
- Available body colors: green, white, gold, silver and red.

# **Living Flower**

**BLUE LIVING FLOWER** 

**PINK LIVING FLOWER** 

**YELLOW LIVING FLOWER** 

**RED LIVING FLOWER** 

WHITE LIVING FLOWER