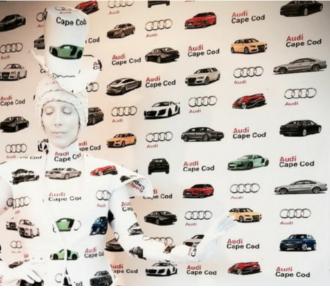

## **The Living Wall**

#### The Show

The Living Wall is an interactive atmosphere act combining branding solutions with a spectacular entertainment. It offers a creative alternative to the famous red carpet "Stop and Repeat", with a live 3-dimensional effect.

The Living Wall creates the spectacular illusion of a live character coming out of the background wall. Standing as a Living Statue, the performer interacts with the audience for a great photo opportunity.

## **Costume Quality**

Booking 4 weeks minimum prior to the event to allow for production.

The logo to be used for the printed fabric is to be provided by the client upon booking.

The Living Wall is made of 2 parts:

- A 10'x10' "stop and repeat" backdrop.
- A performer's costume made of the same fabric.

## Let's create a Living Wall with your logo and pictures.....