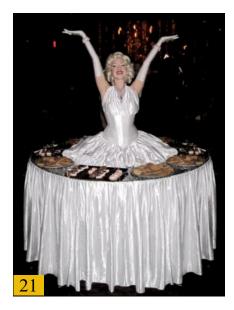

## **The Living Tables**

#### The show

The Living Table is a fun piece of entertainment for cocktail hours and offer an extra touch of class and welcome to your guests.

Highlighting the festive atmosphere of your event, the Living Tables enhance your décor with a costume perfectly adapted to the occasion.

### **Programming your show**

The Living Table is very versatile and adapts perfectly to the format of most cocktail parties.

Maximum duration of a set: 30 minutes to 1 hour - Up to 2 sets - 3 hours call time. The Living Tables are 6 feet wide and sturdy.

# **Living Table collection**

### THEMED TABLES

## **Living Tables - Themed Collection**