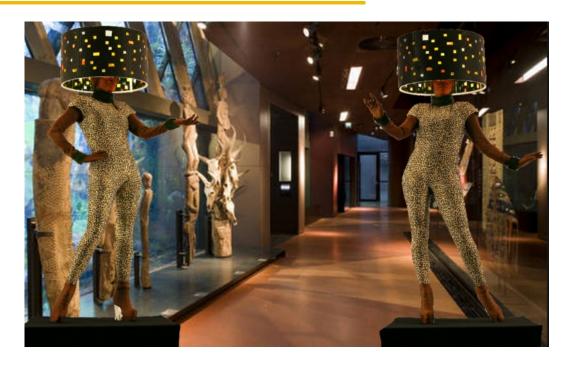

#### The Living Lamp

#### The show

The Living Lamp is An original performing act, interative with the audience. It will give a touch of class to your event.

The costumes are themeappropriate and enhance your event like no other.

#### **Description**

The show is an interactive with the audience and a great photo opportunity for all.

It can be presented:

- On pedestal, as a living statue or
- Strolling among the audience.

#### **Costume Quality**

With a wide costume collection, the Living Lamp show is adapted to practically any themed event:

13 costume, 5 lampshade variations and 10 LED light color offer you many Living Lamp options.