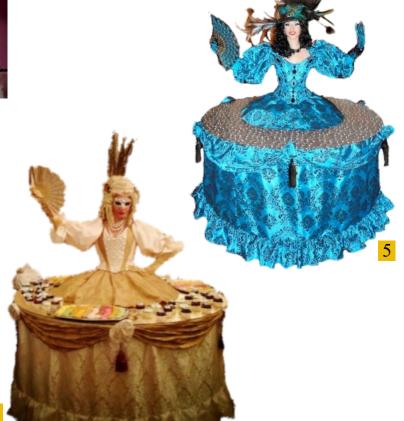

## **The Living Tables**

#### The show

The Living Table is a fun piece of entertainment for cocktail hours and offer an extra touch of class and welcome to your guests.

Highlighting the festive atmosphere of your event, the Living Tables enhance your décor with a costume perfectly adapted to the occasion.

### **Programming your show**

The Living Table is very versatile and adapts perfectly to the format of most cocktail parties.

Maximum duration of a set: 30 minutes to 1 hour - Up to 2 sets - 3 hours call time. The Living Tables are 6 feet wide and sturdy.

# **Living Table collection**

### **CLASSICAL TABLES**

# The Living Tables - Classical Collection

**Alternate Headpieces** 

Alternate Headpieces

Alternate Table style