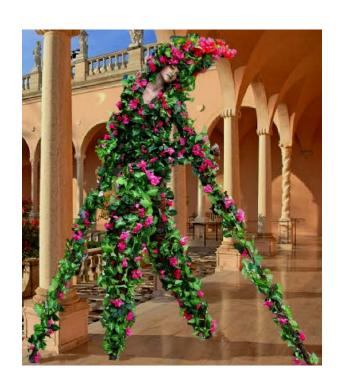

## **The Living Floral Tree**

#### The show

The Living Floral Tree is a beautiful Stilt Show inspired by Nature. Strolling gracefully among the audience, the Living Floral Tree is captivating with elegance. The Living Floral Tree adapts perfectly to corporate or private functions.

## **Costume Quality**

The Living Floral Tree costume allows for flower variations in size and color to perfectly adapt to the theme and colors of your event.

Available flower collection:

- Bougainvillea: pink
- Orchid: white
- Hibiscus: yellow
- Roses: purple, pink, cream
- Birds of paradise
- Silver winterized

# **Living Floral Tree** - Other options

**YELLOW HIBISCUS** 

**ORANGE ROSES** 

**PINK & ORANGE ROSES** 

WINTERIZED - White & Silver