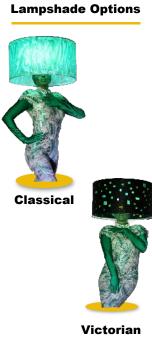

at your event is easy. Each presentation, also called a set, has a 30 minute format.

- <u>Booking a single performer</u> allows for one 30 minute show per hour for up to 4 hours, with 30 minute breaks between sets. Maximum number of sets: 4.
- Booking two performers or more, gives two options:

Option 1: Making a statement by having all your Living Lamps perform at the same time. They will break at the same time also.

*Option 2:* Offering a continuous exposure of the show for up to 4 hours, by having your performers rotate on set; when one performs, the other breaks.

# **Living Lamp collection**

NEXT 🕨

**MENU** 





# **Living Lamp - Sculpted Mirror**



**CLASSICAL LAMPSHADE** 

**LOGO- BRANDABLE LAMPSHADE** 



## **Living Lamp - Patriotic**



## **Living Lamp - Dollar Bill**







# **Living Lamp - Royal Silver**



#### **MULTIPLE LAMPSHADE STYLE OPTIONS**









**MULTIPLE COLOR OPTIONS** 















# **Living Lamp - Royal Gold**







# **Living Lamp - Nature Green**







# Living Lamp - Fire & Ice



# MULTIPLE LAMPSHADE STYLE & COLOR OPTIONS







## **Living Lamp - White Rave**



#### **Lampshade Options**



Classical



Logo brandable

# **Living Lamp - Pink Rave**



**Lampshade Options** 

Classical





# **Living Lamp - African Safari**



MULTIPLE LAMPSHADE STYLE & COLOR OPTIONS



# **Living Lamp - Checkers**







# **Living Lamp - Party Time**



Classical Victorian

Victorian



## **The Living Fountain**

#### The show

The Living Fountain is a spectacular performing act featuring a live fountain character in costume, staged as a p