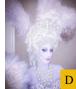

## **The Living Flower**

#### The show

Very entertaining and interactive with the audience, the Living Flower show represents the Beauty of Nature in a human form. The 9 feet tall and 4 feet wide character is all grace, posing for the picture as a spectacular focal point at your event.

## **Costume Quality**

The costume is made of 2 parts: The petals and the body (dress). You can choose the color combination between the two:

- Available flower petal colors: blue, pink, yellow, white and red.
- Available body colors: green, white, gold, silver and red.