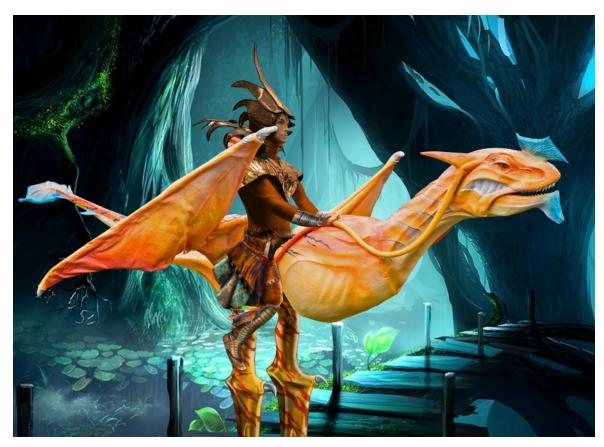

tion or other costumes from our Living Statue collection. We also create new Bubble costume characters on demand.

On a technical note, the Bubble itself is 6 feet wide. All accesses to the performing area must comply with a 6 feet requirement.

#### **Programming your show**

Scheduling the show at your event is easy. Each presentation, also called a set, has a 10 minute format.

- <u>Booking a single bubble performer</u> allows for one 10 minute show every 50 minutes, with a 40 minute break between two sets. Maximum number of sets: 4 during a 4 hours call time.
- Booking several bubble performers, offers options to rotate the presentations for a more continuous exposure.

Please contact us to work out a set schedule for your event.

**MENU** 



















# **The Arch Dragons**





**ORANGE ARCH DRAGON** 



**GREEN ARCH DRAGON** 







## The Living Marionette - Music & Dance Show

#### The show

The Marionette is an upbeat dance and musical show, offering a travel to a beautiful world of happy feelings and connection.

The show is built on a theme, with music, dance and costumes to illustrate this travel through imagination. The Marionette show is composed of 3 performers, two Marionette dancers and one Stilt Walker, who dance and interact to tell a story of happiness.

#### **Programming your show**

The duration of the show is 15 minutes, usually followed by a 5 minutes photo opportunity among the audience.

#### **Description**

The Marionette show presents the unique advantage of being adaptable to any particular theme event.

We currently offer 3 possible v