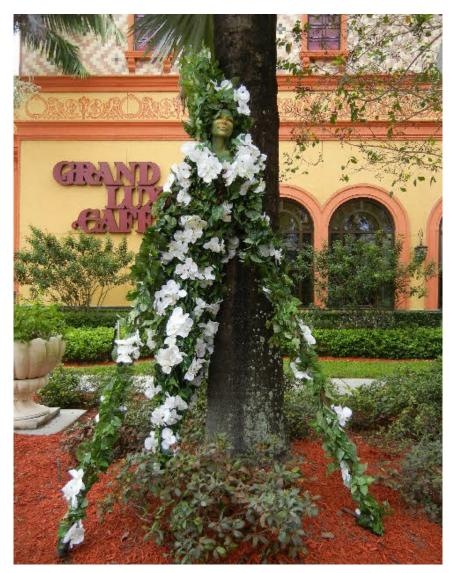

## **Living Floral Tree** - White Hibiscus

# **Living Floral Tree** - Other options

**YELLOW HIBISCUS** 

**ORANGE ROSES** 

**PINK & ORANGE ROSES** 

WINTERIZED - White & Silver