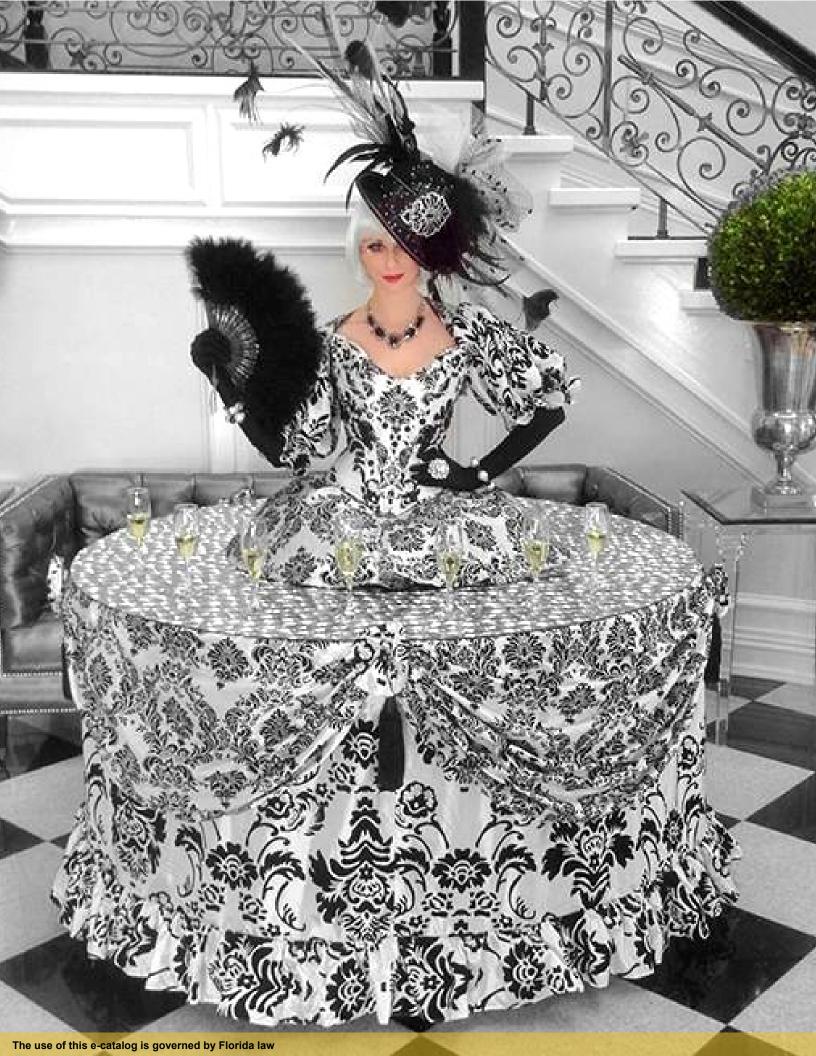

## **The Living Tables**

#### The show

The Living Table is a fun piece of entertainment for cocktail hours and offer an extra touch of class and welcome to your guests.

Highlighting the festive atmosphere of your event, the Living Tables enhance your décor with a costume perfectly adapted to the occasion.

### **Programming your show**

The Living Table is very versatile and adapts perfectly to the format of most cocktail parties.

Maximum duration of a set: 30 minutes to 1 hour - Up to 2 sets - 3 hours call time. The Living Tables are 6 feet wide and sturdy.

### **CLASSICAL TABLES**

# The Living Tables - Classical Collection

**Alternate Headpieces** 

Alternate Headpieces

Alternate Table style