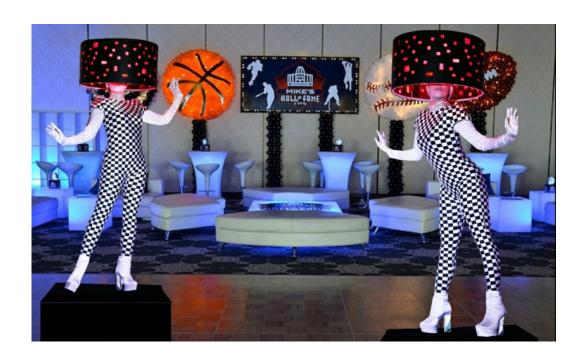

#### The Living Lamp

#### The show

The Living Lamp is An original performing act, interative with the audience. It will give a touch of class to your event.

The costumes are themeappropriate and enhance your event like no other.

#### **Description**

The show is an interactive with the audience and a great photo opportunity for all.

It can be presented:

- On pedestal, as a living statue or
- Strolling among the audience.

#### **Costume Quality**

With a wide costume collection, the Living Lamp show is adapted to practically any themed event:

13 costume, 5 lampshade variations and 10 LED light color offer you many Living Lamp options.

# **Living Lamp - Checkers**