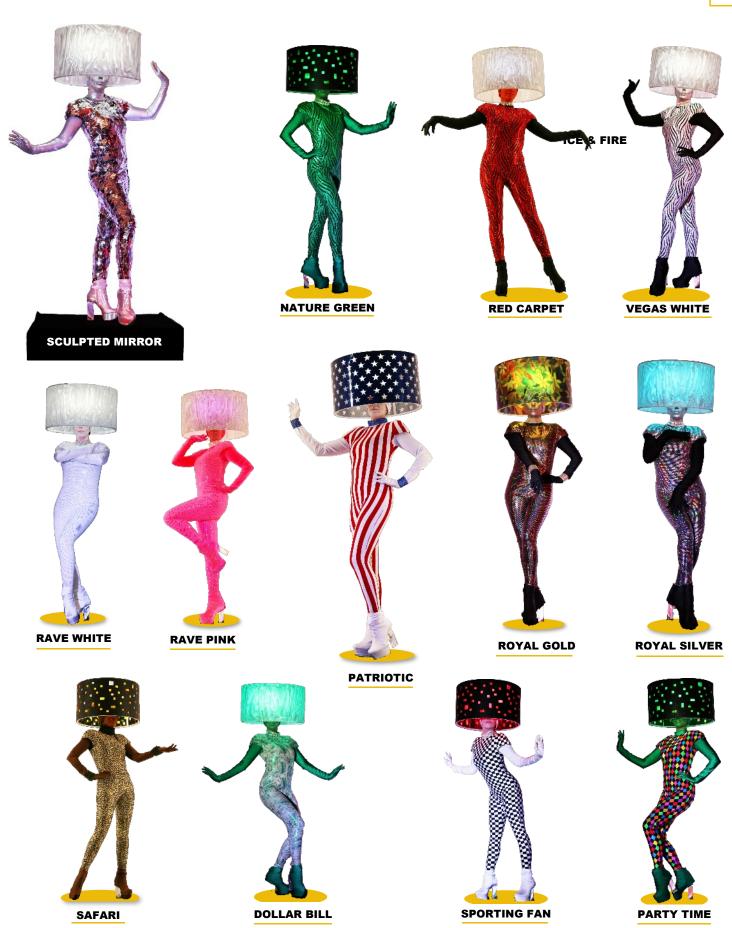

#### **Costume Quality**

With a wide costume collection, the Living Lamp show is adapted to practically any themed event:

13 costume, 5 lampshade variations and 10 LED light color offer you many Living Lamp options.

# **Living Lamp collection**

NEXT 🕨

**MENU** 

# **Living Lamp - Sculpted Mirror**

**CLASSICAL LAMPSHADE** 

**LOGO- BRANDABLE LAMPSHADE** 

## **Living Lamp - Patriotic**

## **Living Lamp - Dollar Bill**

# **Living Lamp - Royal Silver**

# **Living Lamp - Royal Gold**

# **Living Lamp - Nature Green**

# Living Lamp - Fire & Ice

## **Living Lamp - White Rave**

# **Living Lamp - Pink Rave**

**Lampshade Options** 

Classical

# **Living Lamp - African Safari**

MULTIPLE LAMPSHADE STYLE & COLOR OPTIONS

# **Living Lamp - Checkers**

# **Living Lamp - Party Time**

Classical Victorian

Victorian