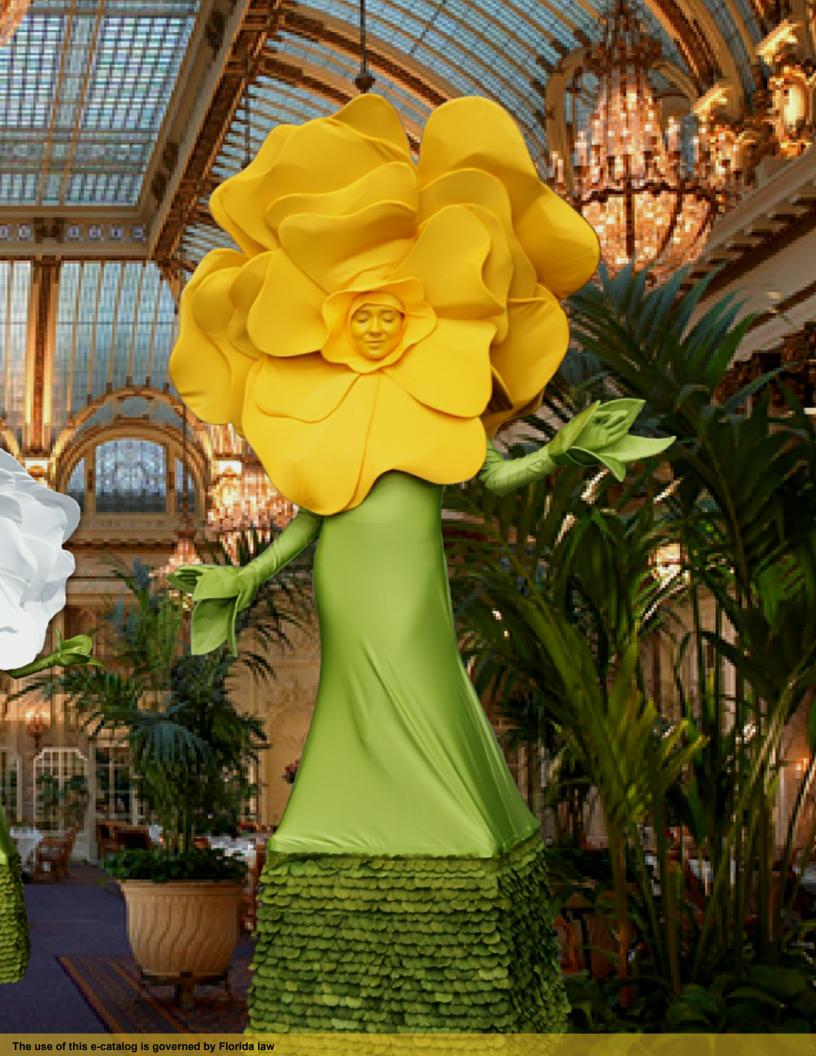

#### **The Living Topiary**

#### The show

Marriage of Nature in a Human form, the Living Topiary is a spectacular live interactive entertainment. The 9 feet tall Living Topiary is a focal point at your event that mesmerizes the audience with its graceful postures and a wonderful photo opportunity.

#### **Description**

The Living Topiary show is an interactive atmosphere act, available in 2 possible formats:

- · As a Living Statue
- Choreographed with music
   The Living Topiary show is a stationary act on pedestal.

#### **Costume Quality**

The Living Topiary costume is made of 3 parts:

- The dress, with 5 colors options: white, green, gold, silver, or red
- The base, covered with thousands of rose petals of matching color with the dress.
- The floral décor on the headpiece and forearms. Your options are:
  - Roses: White, red, pink, gold, silver, orange, green, purple or fuchsia
  - Boxwood greenery
- Sunflowers