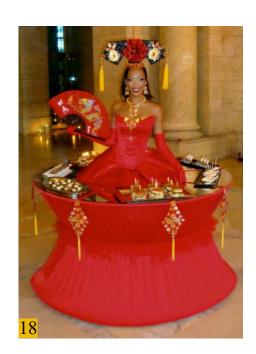

## **The Living Tables**

#### The show

The Living Table is a fun piece of entertainment for cocktail hours and offer an extra touch of class and welcome to your guests.

Highlighting the festive atmosphere of your event, the Living Tables enhance your décor with a costume perfectly adapted to the occasion.

### **Programming your show**

The Living Table is very versatile and adapts perfectly to the format of most cocktail parties.

Maximum duration of a set: 30 minutes to 1 hour - Up to 2 sets - 3 hours call time. The Living Tables are 6 feet wide and sturdy.

# **Living Table collection**

### **CLASSICAL TABLES**