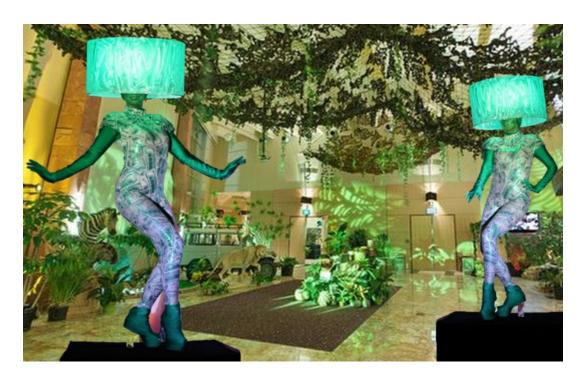

ow at your event is easy. Each presentation, also called a set, has a 30 minute format.

- <u>Booking a single performer</u> allows for one 30 minute show per hour for up to 4 hours, with 30 minute breaks between sets. Maximum number of sets: 4.
- Booking two performers or more, gives two options:

Option 1: Making a statement by having all your Living Lamps perform at the same time. They will break at the same time also.

*Option 2:* Offering a continuous exposure of the show for up to 4 hours, by having your performers rotate on set; when one performs, the other breaks.

# **Living Lamp collection**

NEXT 🕨

**MENU** 





# **Living Lamp - Sculpted Mirror**



**CLASSICAL LAMPSHADE** 

**LOGO- BRANDABLE LAMPSHADE** 



## **Living Lamp - Patriotic**



## **Living Lamp - Dollar Bill**







# **Living Lamp - Royal Silver**



#### **MULTIPLE LAMPSHADE STYLE OPTIONS**









**MULTIPLE COLOR OPTIONS** 















# **Living Lamp - Royal Gold**







# **Living Lamp - Nature Green**







# Living Lamp - Fire & Ice



# MULTIPLE LAMPSHADE STYLE & COLOR OPTIONS







## **Living Lamp - White Rave**



#### **Lampshade Options**



Classical



Logo brandable

# **Living Lamp - Pink Rave**



**Lampshade Options** 

Classical





# **Living Lamp - African Safari**



MULTIPLE LAMPSHADE STYLE & COLOR OPTIONS



# **Living Lamp - Checkers**







# **Living Lamp - Party Time**



Classical Victorian

Victorian



## **The Living Fountain**

#### The show

The Living Fountain is a spectacular performing act featuring a live fountain character in costume, staged as a