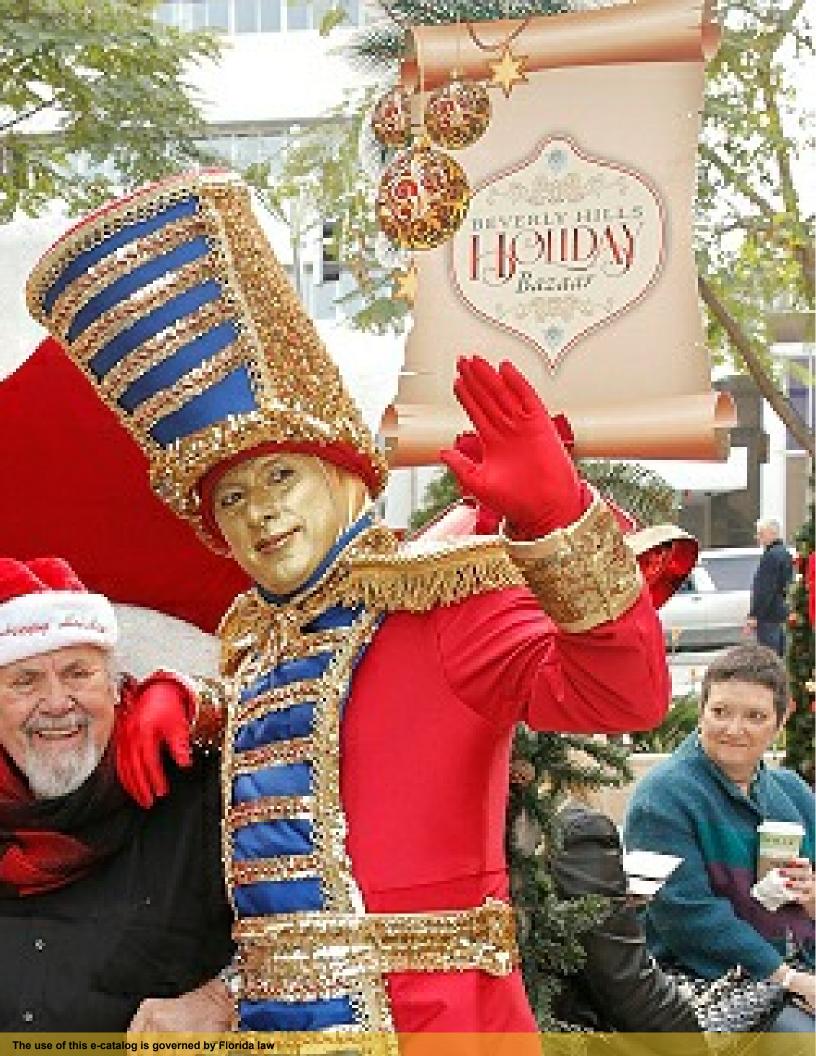

orm at the same time. They will break at the same time also.

Option 2: Offering a continuous exposure of the show for up to 4 hours, by having your performers rotate on set; when one performs, the other breaks. For events that require longer sets, a performer can provide up 3 sets of 40 minutes instead of 4 sets of 30 minutes.

Please contact us to work out a set schedule for your event.

# Living Floral Tree collection —

**NEXT** 

MENU





WHITE ORCHID



**BOUGAINVILLEA** 



HIBISCUS



**ROSES** 





## **Living Floral Tree** - White Hibiscus





## **Living Floral Tree** - Pink Bougainvillea





# **Living Floral Tree** - Other options



**YELLOW HIBISCUS** 





**ORANGE ROSES** 



**PINK & ORANGE ROSES** 

WINTERIZED - White & Silver

# Live Shows for the Holiday Season







## **Holiday Shows**

## Living Nutcracker, Living Ornament, Giant Toys, Candy Man

#### The show

Our Holiday Season live shows are emblematic of the Holiday Season, very entertaining and spectacular to watch. The shows are versatile, perfectly adapted for public or private events, They allow for public interaction.

## **Description**

Fun and interactive, our Holiday Season live shows illustrate the Holiday Season in the most spectacular fashion:

- THE LIVING NUTCRACKERS are lively and exciting to watch, either standing or strolling among the audience
- The 9 feet tall LIVING ORNAMENTS are sumptuous, a Christmas symbol of art and elegance.
- The 10 feet tall GIANT TOYS, are a plus size still show that speaks volume to every audience
- The CANDY MAN & WOMAN LIVING STATUES are incred