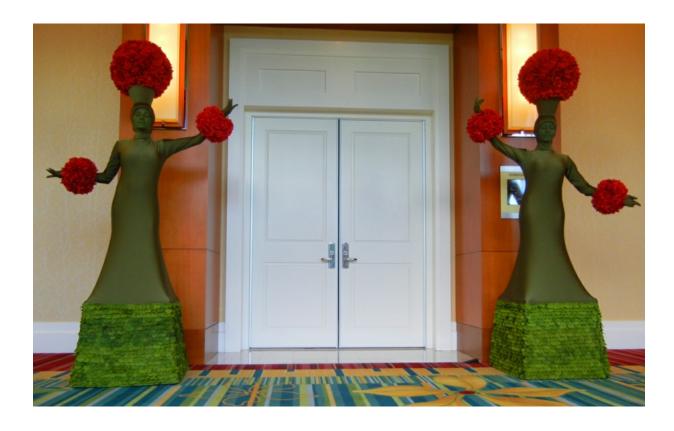

#### **The Living Topiary**

#### The show

Marriage of Nature in a Human form, the Living Topiary is a spectacular live interactive entertainment. The 9 feet tall Living Topiary is a focal point at your event that mesmerizes the audience with its graceful postures and a wonderful photo opportunity.

#### **Description**

The Living Topiary show is an interactive atmosphere act, available in 2 possible formats:

- · As a Living Statue
- Choreographed with music
   The Living Topiary show is a stationary act on pedestal.

#### **Costume Quality**

The Living Topiary costume is made of 3 parts:

- The dress, with 5 colors options: white, green, gold, silver, or red
- The base, covered with thousands of rose petals of matching color with the dress.
- The floral décor on the headpiece and forearms. Your options are:
  - Roses: White, red, pink, gold, silver, orange, green, purple or fuchsia
  - Boxwood greenery
- Sunflowers