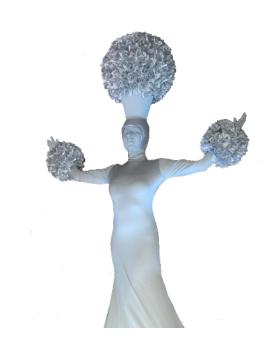

#### **The Living Topiary**

#### The show

Marriage of Nature in a Human form, the Living Topiary is a spectacular live interactive entertainment. The 9 feet tall Living Topiary is a focal point at your event that mesmerizes the audience with its graceful postures and a wonderful photo opportunity.

#### **Description**

The Living Topiary show is an interactive atmosphere act, available in 2 possible formats:

- · As a Living Statue
- Choreographed with music
   The Living Topiary show is a stationary act on pedestal.

#### **Costume Quality**

The Living Topiary costume is made of 3 parts:

- The dress, with 5 colors options: white, green, gold, silver, or red
- The base, covered with thousands of rose petals of matching color with the dress.
- The floral décor on the headpiece and forearms. Your options are:
  - Roses: White, red, pink, gold, silver, orange, green, purple or fuchsia
  - Boxwood greenery
- Sunflowers