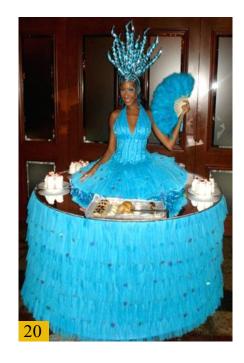

## **The Living Tables**

#### The show

The Living Table is a fun piece of entertainment for cocktail hours and offer an extra touch of class and welcome to your guests.

Highlighting the festive atmosphere of your event, the Living Tables enhance your décor with a costume perfectly adapted to the occasion.

### **Programming your show**

The Living Table is very versatile and adapts perfectly to the format of most cocktail parties.

Maximum duration of a set: 30 minutes to 1 hour - Up to 2 sets - 3 hours call time. The Living Tables are 6 feet wide and sturdy.

# **Living Table collection**

### THEMED TABLES

## **Living Tables - Themed Collection**