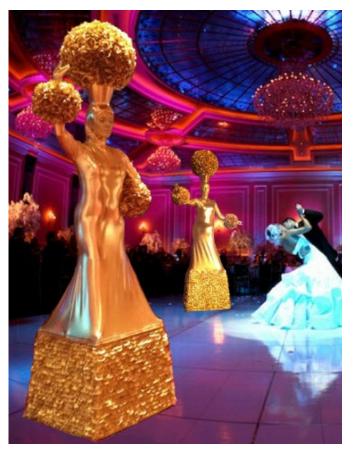

#### **The Living Statues**

#### The show

The Living Statue show is among the most interactive and memorable live performing entertainment for theme events. Pick the costume that fits with the theme of your event and we will create memories for you.

#### **Description**

The Living Statue show is an interactive atmosphere act. The show is usually stationary on pedestal.

Some Living Statue models allow for the character to stroll among the audience if necessary.

#### **Costume Quality**

A Living Statue costume creates the illusion of a stone or metal statue character. A professional Living Statue has a smooth on-color rendering which cannot be achieved by spray painting, It is a precise tailoring skill that integrates all parts of the statue: costume, pedestal and accessories.