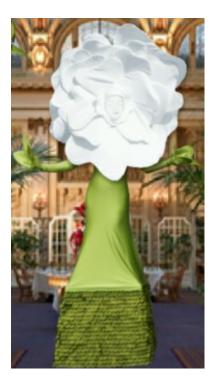

## **The Living Flower**

#### The show

Very entertaining and interactive with the audience, the Living Flower show represents the Beauty of Nature in a human form. The 9 feet tall and 4 feet wide character is all grace, posing for the picture as a spectacular focal point at your event.

## **Costume Quality**

The costume is made of 2 parts: The petals and the body (dress). You can choose the color combination between the two:

- Available flower petal colors: blue, pink, yellow, white and red.
- Available body colors: green, white, gold, silver and red.

The base of the dress is covered with thousands of petals of matching color.