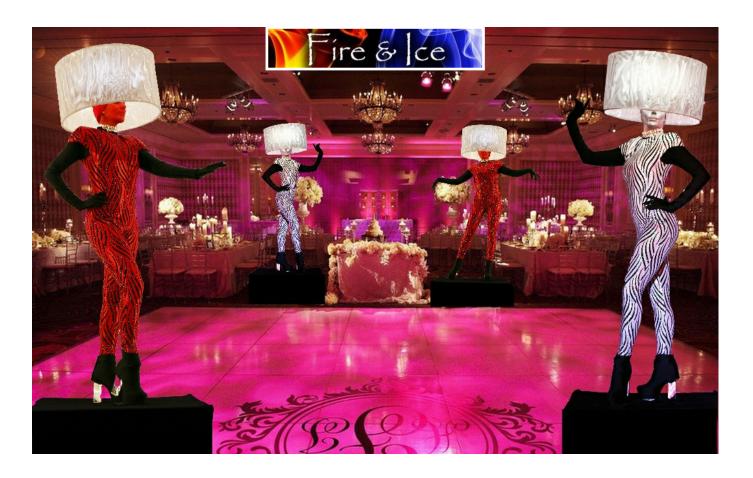

4.
- Booking two performers or more, gives two options:

Option 1: Making a statement by having all your Living Lamps perform at the same time. They will break at the same time also.

*Option 2:* Offering a continuous exposure of the show for up to 4 hours, by having your performers rotate on set; when one performs, the other breaks.

# **Living Lamp collection**

NEXT 🕨

**MENU** 





# **Living Lamp - Sculpted Mirror**



**CLASSICAL LAMPSHADE** 

**LOGO- BRANDABLE LAMPSHADE** 



## **Living Lamp - Patriotic**



## **Living Lamp - Dollar Bill**







# **Living Lamp - Royal Silver**



#### **MULTIPLE LAMPSHADE STYLE OPTIONS**









**MULTIPLE COLOR OPTIONS** 















# **Living Lamp - Royal Gold**







# **Living Lamp - Nature Green**







# Living Lamp - Fire & Ice



# MULTIPLE LAMPSHADE STYLE & COLOR OPTIONS







## **Living Lamp - White Rave**



#### **Lampshade Options**



Classical



Logo brandable

# **Living Lamp - Pink Rave**



**Lampshade Options** 

Classical





# **Living Lamp - African Safari**



MULTIPLE LAMPSHADE STYLE & COLOR OPTIONS



# **Living Lamp - Checkers**







# **Living Lamp - Party Time**



Classical Victorian

Victorian



## **The Living Fountain**

#### The show

The Living Fountain is a spectacular performing act featuring a live fountain character in costume, staged as a part of a beautiful operating fountain décor. Make it the centerpiece of your cocktail party or special event and create spectacular memories..

#### The Fountain

The Living Fountain is a 9 ½ square fountain décor filled with 300 gallons of