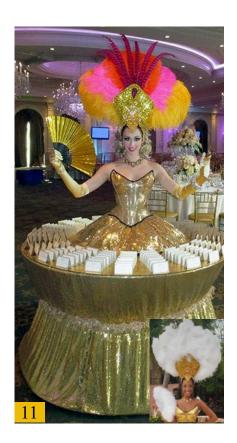

## **The Living Tables**

#### The show

The Living Table is a fun piece of entertainment for cocktail hours and offer an extra touch of class and welcome to your guests.

Highlighting the festive atmosphere of your event, the Living Tables enhance your décor with a costume perfectly adapted to the occasion.

### **Programming your show**

The Living Table is very versatile and adapts perfectly to the format of most cocktail parties.

Maximum duration of a set: 30 minutes to 1 hour - Up to 2 sets - 3 hours call time. The Living Tables are 6 feet wide and sturdy.

## **Living Tables - Themed Collection**