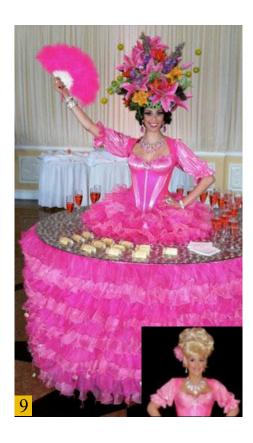

## **The Living Tables**

#### The show

The Living Table is a fun piece of entertainment for cocktail hours and offer an extra touch of class and welcome to your guests.

Highlighting the festive atmosphere of your event, the Living Tables enhance your décor with a costume perfectly adapted to the occasion.

### **Programming your show**

The Living Table is very versatile and adapts perfectly to the format of most cocktail parties.

Maximum duration of a set: 30 minutes to 1 hour - Up to 2 sets - 3 hours call time. The Living Tables are 6 feet wide and sturdy.

# The Living Tables - Classical Collection

**Alternate Headpieces** 

Alternate Headpieces

Alternate Table style