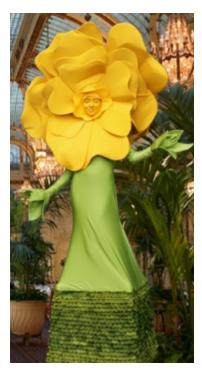

## **The Living Flower**

#### The show

Very entertaining and interactive with the audience, the Living Flower show represents the Beauty of Nature in a human form. The 9 feet tall and 4 feet wide character is all grace, posing for the picture as a spectacular focal point at your event.

## **Costume Quality**

The costume is made of 2 parts: The petals and the body (dress). You can choose the color combination between the two:

- Available flower petal colors: blue, pink, yellow, white and red.
- Available body colors: green, white, gold, silver and red.

# **Living Flower**

**BLUE LIVING FLOWER** 

**PINK LIVING FLOWER** 

**YELLOW LIVING FLOWER** 

**RED LIVING FLOWER** 

WHITE LIVING FLOWER