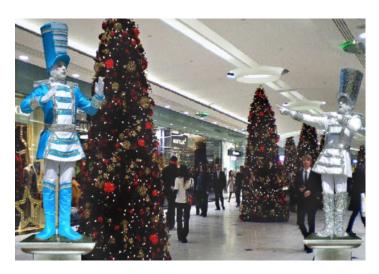

# The Living Nutcracker - A Toy Soldier

#### 1. RED, GOLD & BLUE

#### 2. BLUE, SILVER & WHITE

2. WHITE & SILVER