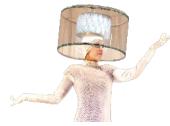

#### The Living Lamp

#### The show

The Living Lamp is An original performing act, interative with the audience. It will give a touch of class to your event.

The costumes are themeappropriate and enhance your event like no other.

#### **Description**

The show is an interactive with the audience and a great photo opportunity for all.

It can be presented:

- On pedestal, as a living statue or
- Strolling among the audience.

#### **Costume Quality**

With a wide costume collection, the Living Lamp show is adapted to practically any themed event:

13 costume, 5 lampshade variations and 10 LED light color offer you many Living Lamp options.