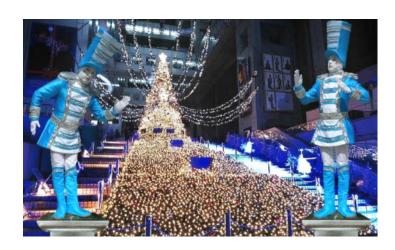

# The Living Nutcracker - A Toy Soldier

#### 1. RED, GOLD & BLUE

#### 2. BLUE, SILVER & WHITE

2. WHITE & SILVER