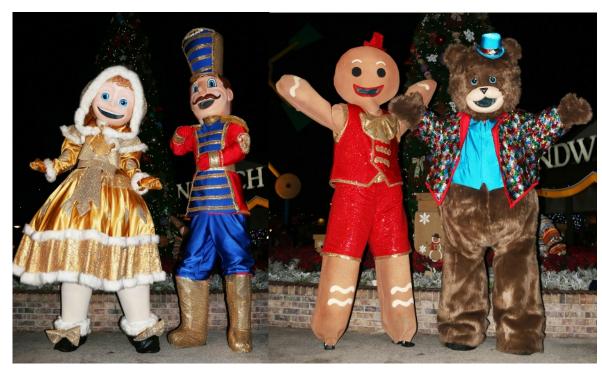

## Living Nutcracker, Living Ornament, Giant Toys, Candy Man

## **Description**

Fun and interactive, our Holiday Season live shows illustrate the Holiday Season in the most spectacular fashion:

- THE LIVING NUTCRACKERS are lively and exciting to watch, either standing or strolling among the audience
- The 9 feet tall LIVING ORNAMENTS are sumptuous, a Christmas symbol of art and elegance.
- The 10 feet tall GIANT TOYS, are a plus size still show that speaks volume to every audience
- The CANDY MAN & WOMAN LIVING STATUES are incredibly sweet with their gift offering.

# **The Giant Toys - Stilt Show**

THE DOLL THE NUTCRACKER GINGERBREAD THE BEAR MAN