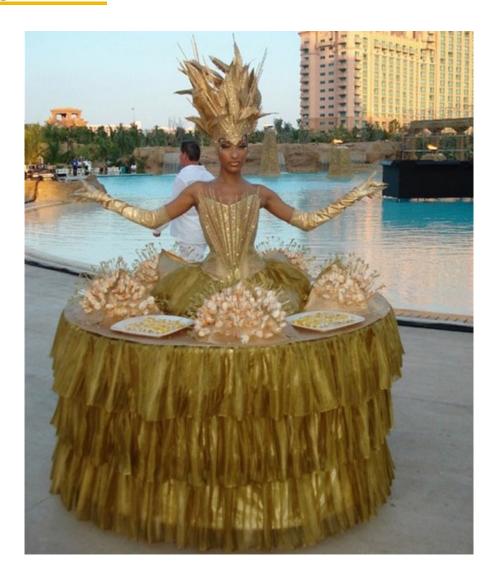

## **The Living Tables**

#### The show

The Living Table is a fun piece of entertainment for cocktail hours and offer an extra touch of class and welcome to your guests.

Highlighting the festive atmosphere of your event, the Living Tables enhance your décor with a costume perfectly adapted to the occasion.

### **Programming your show**

The Living Table is very versatile and adapts perfectly to the format of most cocktail parties.

Maximum duration of a set: 30 minutes to 1 hour - Up to 2 sets - 3 hours call time. The Living Tables are 6 feet wide and sturdy.

## **Living Tables - Themed Collection**