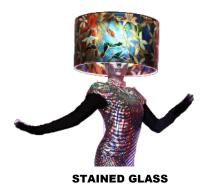

# **Living Lamp - Sculpted Mirror**

**CLASSICAL LAMPSHADE** 

**LOGO- BRANDABLE LAMPSHADE** 