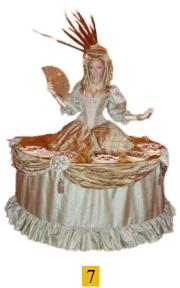

## **The Living Tables**

#### The show

The Living Table is a fun piece of entertainment for cocktail hours and offer an extra touch of class and welcome to your guests.

Highlighting the festive atmosphere of your event, the Living Tables enhance your décor with a costume perfectly adapted to the occasion.

### **Programming your show**

The Living Table is very versatile and adapts perfectly to the format of most cocktail parties.

Maximum duration of a set: 30 minutes to 1 hour - Up to 2 sets - 3 hours call time. The Living Tables are 6 feet wide and sturdy.

# **Living Table collection**

### **CLASSICAL TABLES**

# The Living Tables - Classical Collection

**Alternate Headpieces** 

Alternate Headpieces

Alternate Table style