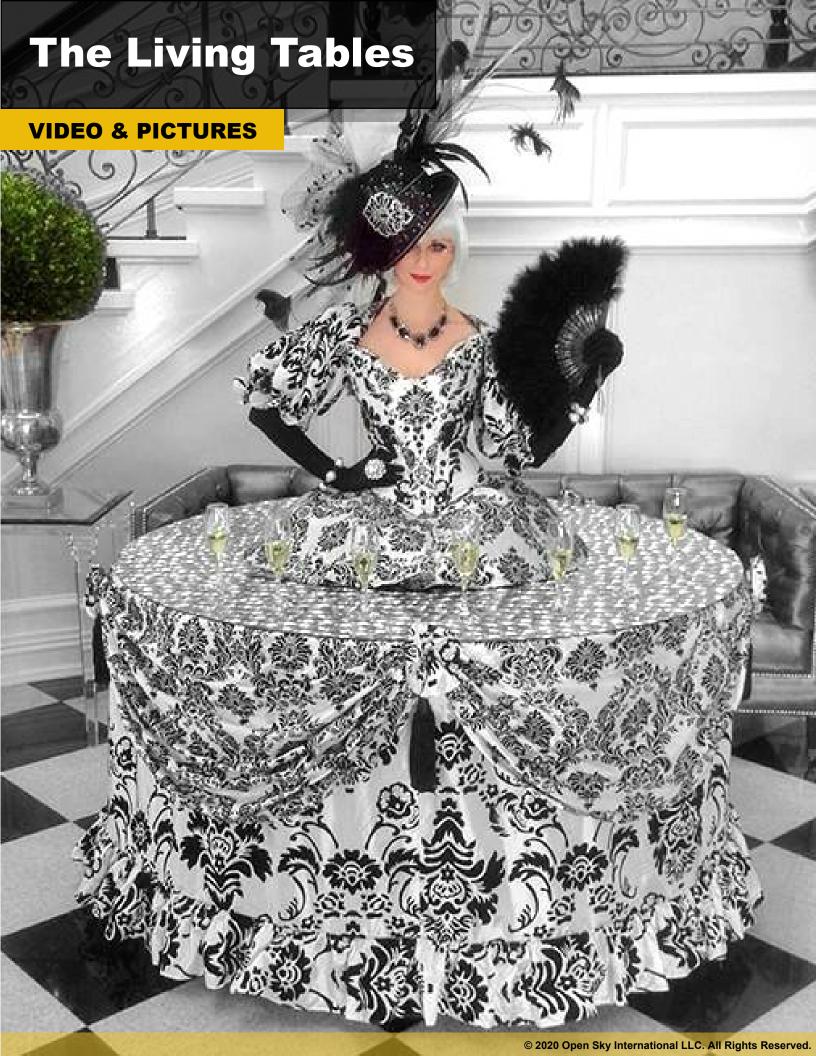

## **The Living Tables**

#### The show

The Living Table is a fun piece of entertainment for cocktail hours and offer an extra touch of class and welcome to your guests.

Highlighting the festive atmosphere of your event, the Living Tables enhance your décor with a costume perfectly adapted to the occasion.

### **Programming your show**

The Living Table is very versatile and adapts perfectly to the format of most cocktail parties.

Maximum duration of a set: 30 minutes to 1 hour - Up to 2 sets - 3 hours call time. The Living Tables are 6 feet wide and sturdy.