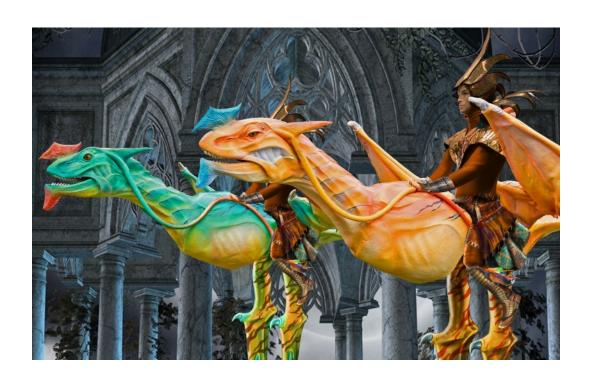

ection or other costumes from our Living Statue collection. We also create new Bubble costume characters on demand.

On a technical note, the Bubble itself is 6 feet wide. All accesses to the performing area must comply with a 6 feet requirement.

#### **Programming your show**

Scheduling the show at your event is easy. Each presentation, also called a set, has a 10 minute format.

- <u>Booking a single bubble performer</u> allows for one 10 minute show every 50 minutes, with a 40 minute break between two sets. Maximum number of sets: 4 during a 4 hours call time.
- Booking several bubble performers, offers options to rotate the presentations for a more continuous exposure.

Please contact us to work out a set schedule for your event.

**MENU** 



















# **The Arch Dragons**





**ORANGE ARCH DRAGON** 



**GREEN ARCH DRAGON** 







## The Living Marionette - Music & Dance Show

#### The show

The Marionette is an upbeat dance and musical show, offering a travel to a beautiful world of happy feelings and connection.

The show is built on a theme, with music, dance and costumes to illustrate this travel through imagination. The Marionette show is composed of 3 performers, two Marionette dancers and one Stilt Walker, who dance and interact to tell a story of happiness.

#### **Programming your show**

The duration of the show is 15 minutes, usually followed by a 5 minutes photo opportunity among the audience.

#### **Description**

The Marionette show presents the unique advantage of being adaptable to any particular theme event.

We currently offer 3 possible