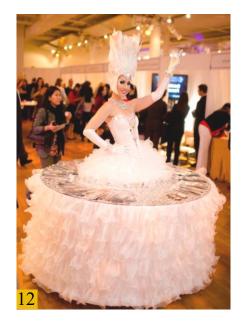

## **The Living Tables**

#### The show

The Living Table is a fun piece of entertainment for cocktail hours and offer an extra touch of class and welcome to your guests.

Highlighting the festive atmosphere of your event, the Living Tables enhance your décor with a costume perfectly adapted to the occasion.

### **Programming your show**

The Living Table is very versatile and adapts perfectly to the format of most cocktail parties.

Maximum duration of a set: 30 minutes to 1 hour - Up to 2 sets - 3 hours call time. The Living Tables are 6 feet wide and sturdy.

## **Living Tables - Themed Collection**