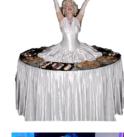

## **The Living Tables**

#### The show

The Living Table is a fun piece of entertainment for cocktail hours and offer an extra touch of class and welcome to your guests.

Highlighting the festive atmosphere of your event, the Living Tables enhance your décor with a costume perfectly adapted to the occasion.

### **Programming your show**

The Living Table is very versatile and adapts perfectly to the format of most cocktail parties.

Maximum duration of a set: 30 minutes to 1 hour - Up to 2 sets - 3 hours call time. The Living Tables are 6 feet wide and sturdy.

# The Living Tables - Classical Collection

**Alternate Headpieces** 

Alternate Headpieces

Alternate Table style