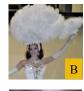

## **The Living Flower**

#### The show

Very entertaining and interactive with the audience, the Living Flower show represents the Beauty of Nature in a human form. The 9 feet tall and 4 feet wide character is all grace, posing for the picture as a spectacular focal point at your event.

## **Costume Quality**

The costume is made of 2 parts: The petals and the body (dress). You can choose the color combination between the two:

- Available flower petal colors: blue, pink, yellow, white and red.
- Available body colors: green, white, gold, silver and red.