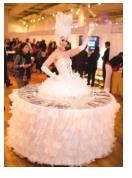

## **The Living Tables**

#### The show

The Living Table is a fun piece of entertainment for cocktail hours and offer an extra touch of class and welcome to your guests.

Highlighting the festive atmosphere of your event, the Living Tables enhance your décor with a costume perfectly adapted to the occasion.

### **Programming your show**

The Living Table is very versatile and adapts perfectly to the format of most cocktail parties.

Maximum duration of a set: 30 minutes to 1 hour - Up to 2 sets - 3 hours call time. The Living Tables are 6 feet wide and sturdy.