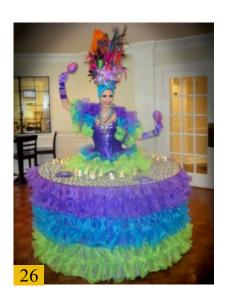

## **The Living Tables**

#### The show

The Living Table is a fun piece of entertainment for cocktail hours and offer an extra touch of class and welcome to your guests.

Highlighting the festive atmosphere of your event, the Living Tables enhance your décor with a costume perfectly adapted to the occasion.

### **Programming your show**

The Living Table is very versatile and adapts perfectly to the format of most cocktail parties.

Maximum duration of a set: 30 minutes to 1 hour - Up to 2 sets - 3 hours call time. The Living Tables are 6 feet wide and sturdy.

## **Living Tables - Themed Collection**