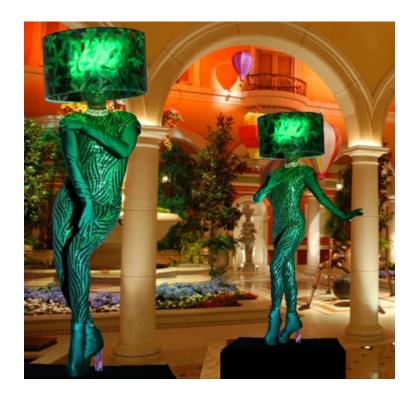

en sets. Maximum number of sets: 4.
- Booking two performers or more, gives two options:

Option 1: Making a statement by having all your Living Lamps perform at the same time. They will break at the same time also.

*Option 2:* Offering a continuous exposure of the show for up to 4 hours, by having your performers rotate on set; when one performs, the other breaks.

# **Living Lamp collection**

NEXT 🕨

**MENU** 





# **Living Lamp - Sculpted Mirror**



**CLASSICAL LAMPSHADE** 

**LOGO- BRANDABLE LAMPSHADE** 



## **Living Lamp - Patriotic**



## **Living Lamp - Dollar Bill**







# **Living Lamp - Royal Silver**



#### **MULTIPLE LAMPSHADE STYLE OPTIONS**









**MULTIPLE COLOR OPTIONS** 















# **Living Lamp - Royal Gold**







# **Living Lamp - Nature Green**







# Living Lamp - Fire & Ice



# MULTIPLE LAMPSHADE STYLE & COLOR OPTIONS







## **Living Lamp - White Rave**



#### **Lampshade Options**



Classical



Logo brandable

# **Living Lamp - Pink Rave**



**Lampshade Options** 

Classical





# **Living Lamp - African Safari**



MULTIPLE LAMPSHADE STYLE & COLOR OPTIONS



# **Living Lamp - Checkers**







# **Living Lamp - Party Time**



Classical Victorian

Victorian



## **The Living Fountain**

#### The show

The Living Fountain is a spectacular performing act featuring a live fountain character in costume, staged as a part of a beautiful operating fountain décor. Make it the centerpiece of your cocktail party or special event and create spectacular memories..

#### The Fountain

The Living Fountain is a 9 ½ square fountain