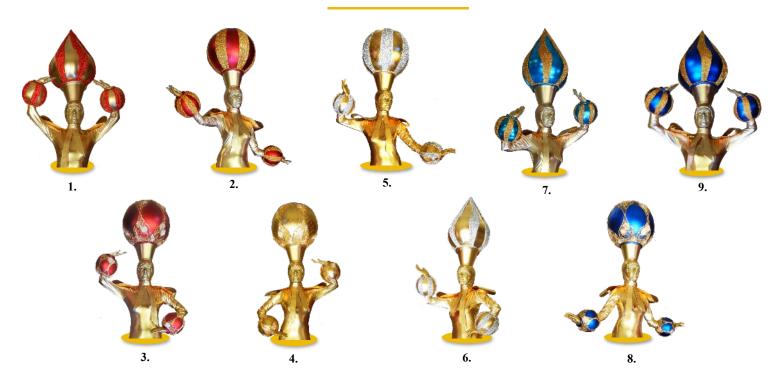

## The Christmas Ornaments - White Ornaments

#### **ORNAMENT OPTIONS**

# **Living Ornaments - Gold**

## The Christmas Ornaments - Red Ornaments

Silver Base

# ORNAMENT OPTIONS 1. 3. 5. 7. 2. 4. 6. 8.

**Gold Base** 

# Living Ornaments - Silver