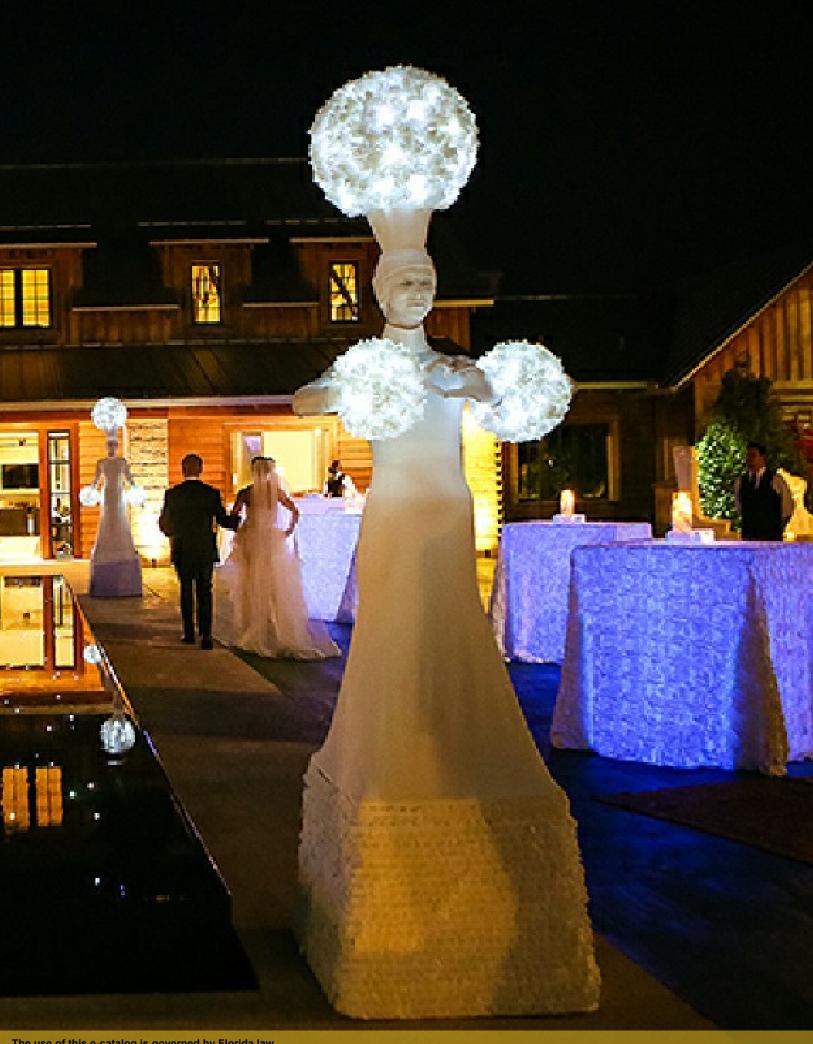

#### **The Living Topiary**

#### The show

Marriage of Nature in a Human form, the Living Topiary is a spectacular live interactive entertainment. The 9 feet tall Living Topiary is a focal point at your event that mesmerizes the audience with its graceful postures and a wonderful photo opportunity.

#### **Description**

The Living Topiary show is an interactive atmosphere act, available in 2 possible formats:

- · As a Living Statue
- Choreographed with music
   The Living Topiary show is a stationary act on pedestal.