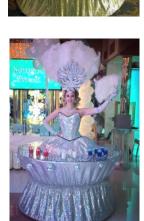

## **The Living Tables**

#### The show

The Living Table is a fun piece of entertainment for cocktail hours and offer an extra touch of class and welcome to your guests.

Highlighting the festive atmosphere of your event, the Living Tables enhance your décor with a costume perfectly adapted to the occasion.

### **Programming your show**

The Living Table is very versatile and adapts perfectly to the format of most cocktail parties.

Maximum duration of a set: 30 minutes to 1 hour - Up to 2 sets - 3 hours call time. The Living Tables are 6 feet wide and sturdy.