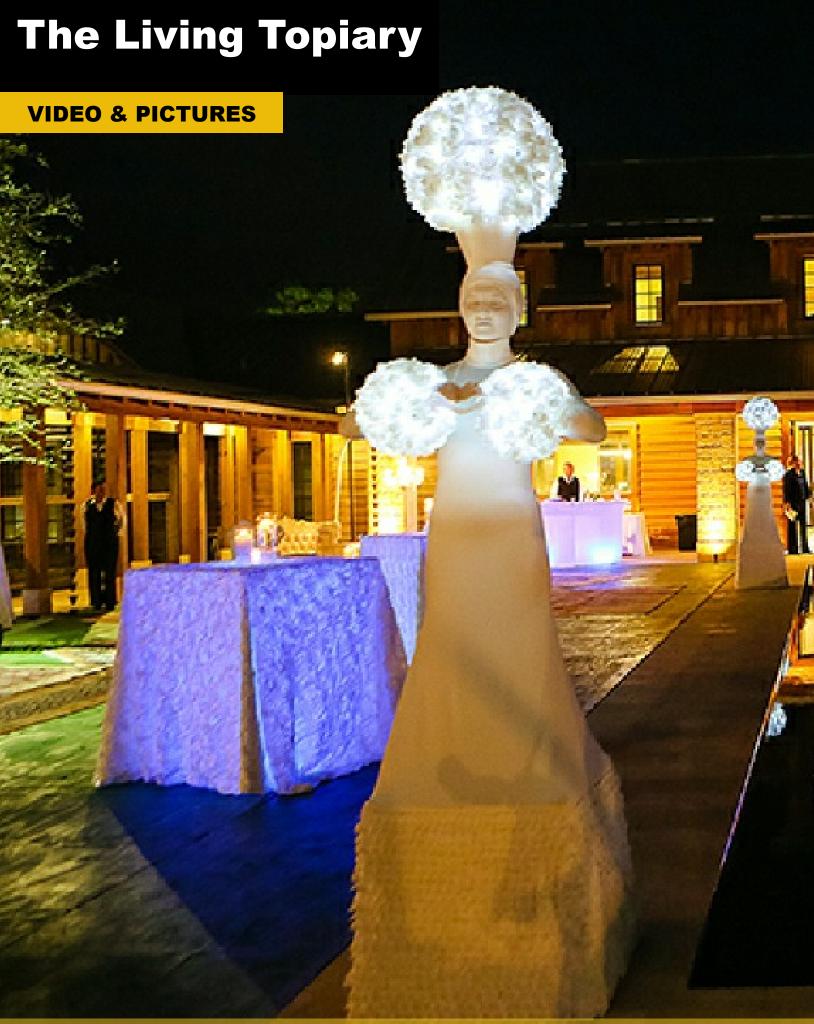

#### **The Living Topiary**

#### The show

Marriage of Nature in a Human form, the Living Topiary is a spectacular live interactive entertainment. The 9 feet tall Living Topiary is a focal point at your event that mesmerizes the audience with its graceful postures and a wonderful photo opportunity.

#### **Description**

The Living Topiary show is an interactive atmosphere act, available in 2 possible formats:

- · As a Living Statue
- Choreographed with music
   The Living Topiary show is a stationary act on pedestal.