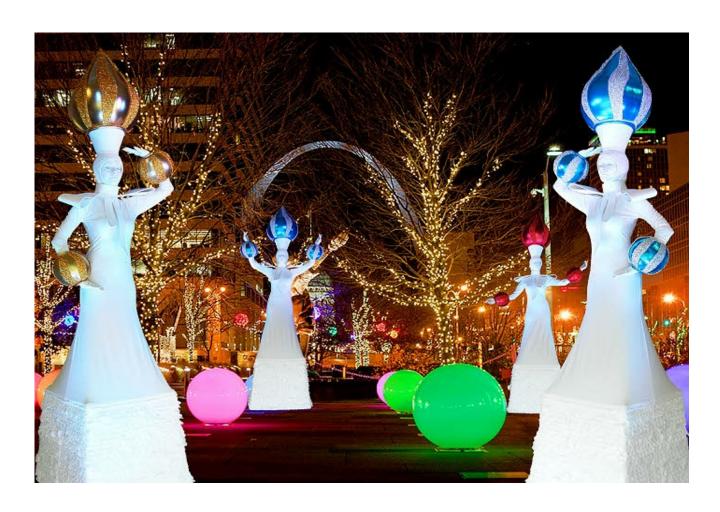

#### **The Living Topiary**

#### The show

Marriage of Nature in a Human form, the Living Topiary is a spectacular live interactive entertainment. The 9 feet tall Living Topiary is a focal point at your event that mesmerizes the audience with its graceful postures and a wonderful photo opportunity.

#### **Description**

The Living Topiary show is an interactive atmosphere act, available in 2 possible formats:

- · As a Living Statue
- Choreographed with music
   The Living Topiary show is a stationary act on pedestal.