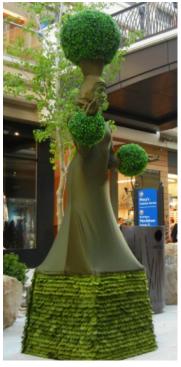

## **The Living Floral Tree**

#### The show

The Living Floral Tree is a beautiful Stilt Show inspired by Nature. Strolling gracefully among the audience, the Living Floral Tree is captivating with elegance. The Living Floral Tree adapts perfectly to corporate or private functions.

## **Costume Quality**

The Living Floral Tree costume allows for flower variations in size and color to perfectly adapt to the theme and colors of your event.

Available flower collection:

- Bougainvillea: pink
- Orchid: white
- Hibiscus: yellow
- Roses: purple, pink, cream
- Birds of paradise
- Silver winterized