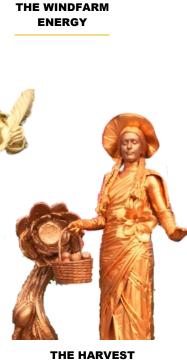

## **The Living Flower**

#### The show

Very entertaining and interactive with the audience, the Living Flower show represents the Beauty of Nature in a human form. The 9 feet tall and 4 feet wide character is all grace, posing for the picture as a spectacular focal point at your event.

## **Costume Quality**

The costume is made of 2 parts: The petals and the body (dress). You can choose the color combination between the two:

- Available flower petal colors: blue, pink, yellow, white and red.
- Available body colors: green, white, gold, silver and red.