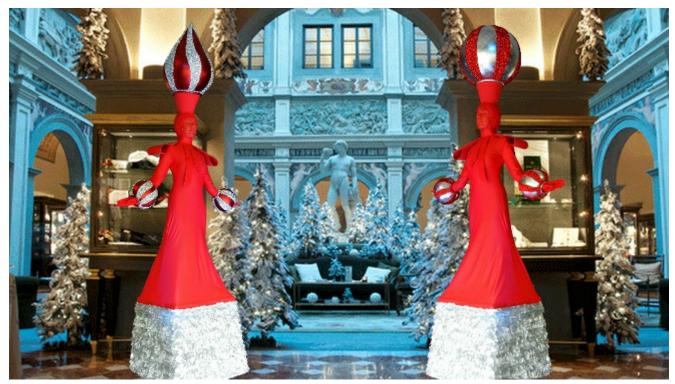

rotate on set; when one performs, the other breaks. For events that require longer sets, a performer can provide up 3 sets of 40 minutes instead of 4 sets of 30 minutes.

Please contact us to work out a set schedule for your event.

# **Holiday Show collection**

NEXT

MENU



**NUTCRACKERS - TOY SOLDIERS** 



GIANT TOYS - 10 feet tall



LIVING ORNAMENTS



**SILVER CANDY MAN & WOMAN** 



# The Living Nutcracker - A Toy Soldier

#### 1. RED, GOLD & BLUE





#### 2. BLUE, SILVER & WHITE



2. WHITE & SILVER





# **The Giant Toys - Stilt Show**



THE DOLL THE NUTCRACKER GINGERBREAD THE BEAR MAN







## The Christmas Ornaments - White Ornaments



#### **ORNAMENT OPTIONS**



# **Living Ornaments - Gold**



#### **ORNAMENT OPTIONS**





## The Christmas Ornaments - Red Ornaments



Silver Base

# ORNAMENT OPTIONS 1. 3. 5. 7. 2. 4. 6. 8.



**Gold Base** 

# Living Ornaments - Silver



#### **ORNAMENT OPTIONS**









## **The Living Wall**

#### The Show

The Living Wall is an interactive atmosphere act combining branding solutions with a spectacular entertainment. It offers a creative alternative to the famous red carpet "Stop and Repeat", with a live 3-dimensional effect.

The Living Wall creates the spectacular illusion of a live character coming out of the background wall. Standing as a Living Statue, the performer interacts with the audience for a great photo opportunity.

## **Costume Quality**

Booking 4 weeks minimum prior to the event to allow for production.

The logo to be used for the printed fabric is to be provided by the client upon booking.

The