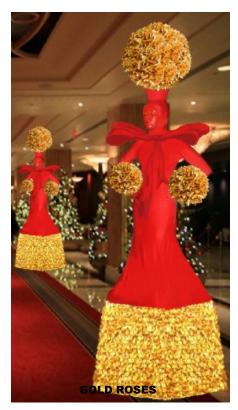

# **Red Living Topiary**

**GOLD ROSES** 

WHITE ROSES

#### **Costume Quality**

The Living Topiary costume is made of 3 parts:

- The dress, with 5 colors options: white, green, gold, silver, or red
- The base, covered with thousands of rose petals of matching color with the dress.
- The floral décor on the headpiece and forearms. Your options are:
  - Roses: White, red, pink, gold, silver, orange, green, purple or fuchsia
  - Boxwood greenery
- Sunflowers