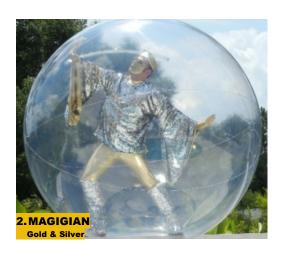

elect a costume from our existing collection or other costumes from our Living Statue collection. We also create new Bubble costume characters on demand.

On a technical note, the Bubble itself is 6 feet wide. All accesses to the performing area must comply with a 6 feet requirement.

#### **Programming your show**

Scheduling the show at your event is easy. Each presentation, also called a set, has a 10 minute format.

- <u>Booking a single bubble performer</u> allows for one 10 minute show every 50 minutes, with a 40 minute break between two sets. Maximum number of sets: 4 during a 4 hours call time.
- Booking several bubble performers, offers options to rotate the presentations for a more continuous exposure.

Please contact us to work out a set schedule for your event.

**MENU** 



















# **The Arch Dragons**





**ORANGE ARCH DRAGON** 



**GREEN ARCH DRAGON** 







## The Living Marionette - Music & Dance Show

#### The show

The Marionette is an upbeat dance and musical show, offering a travel to a beautiful world of happy feelings and connection.

The show is built on a theme, with music, dance and costumes to illustrate this travel through imagination. The Marionette show is composed of 3 performers, two Marionette dancers and one Stilt Walker, who dance and interact to tell a story of happiness.

#### **Programming your show**

The duration of the show is 15 minutes, usually followed by a 5 minutes photo opportunity among the audience.

#### **Description**

The Marionette show presents the unique advantage of being adaptable to any particular theme